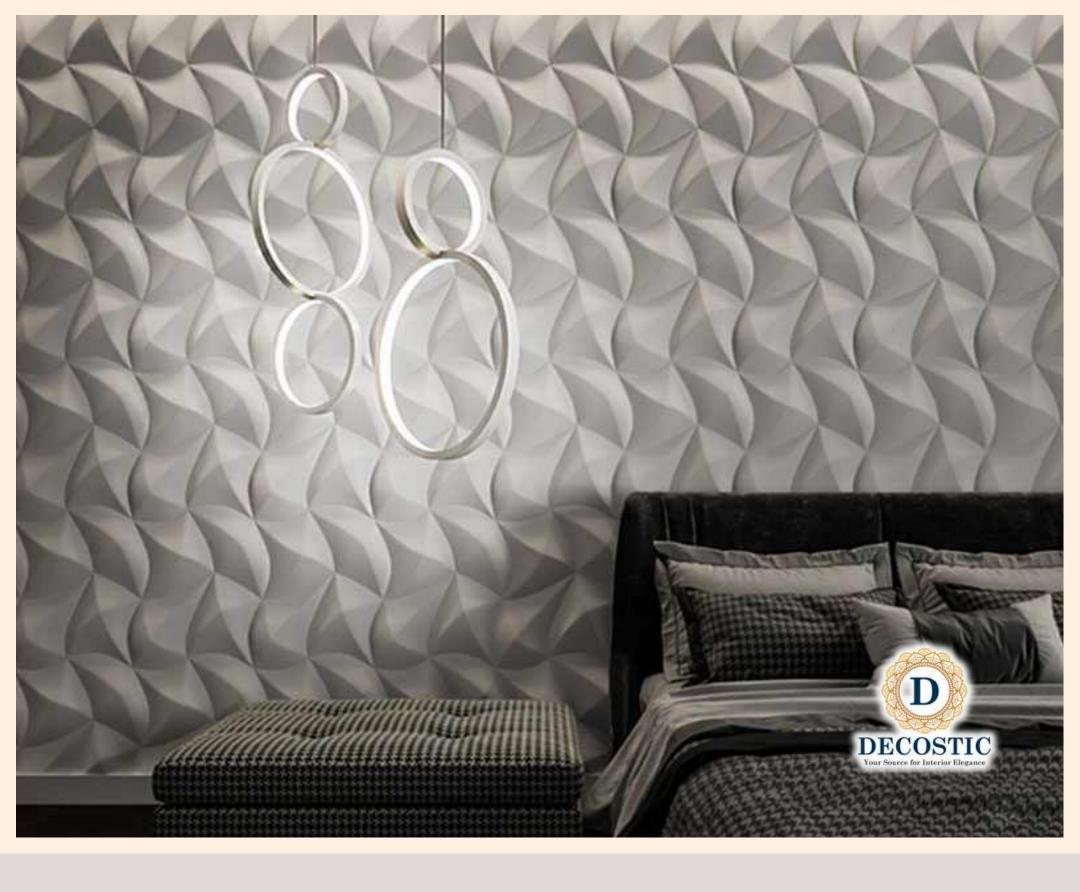

Highlight the advantages of using solid 3D panels, such as their durability, ease of installation, versatility in design, and their ability to add depth and character to any space. Mention how they can be used in various settings like homes, offices, commercial spaces, and public areas to enhance the overall look and feel.

+91 9555 338 248

Step into the world of Decostic, where we redefine the essence of space with our revolutionary 3D wall panels. Crafted with precision on state-of-the-art CNC machinery and leveraging advanced design software, our 3D wall panels are more than just a design element; they are a statement. Made from the finest MDF and HDHMR, these panels promise not just aesthetic appeal but enduring quality. Tailored to meet the unique needs of each project, our 3D panels offer unmatched customization in size and design, ensuring a perfect fit for both residential and commercial environments.

#### **Product Descriptions**

Material quality (MDF, HDHMR) and durability
Customization options in terms of size, thickness (mentioning
your range of 18 to 32mm), and design
Possible applications in various settings (e.g., homes, offices,
public spaces)