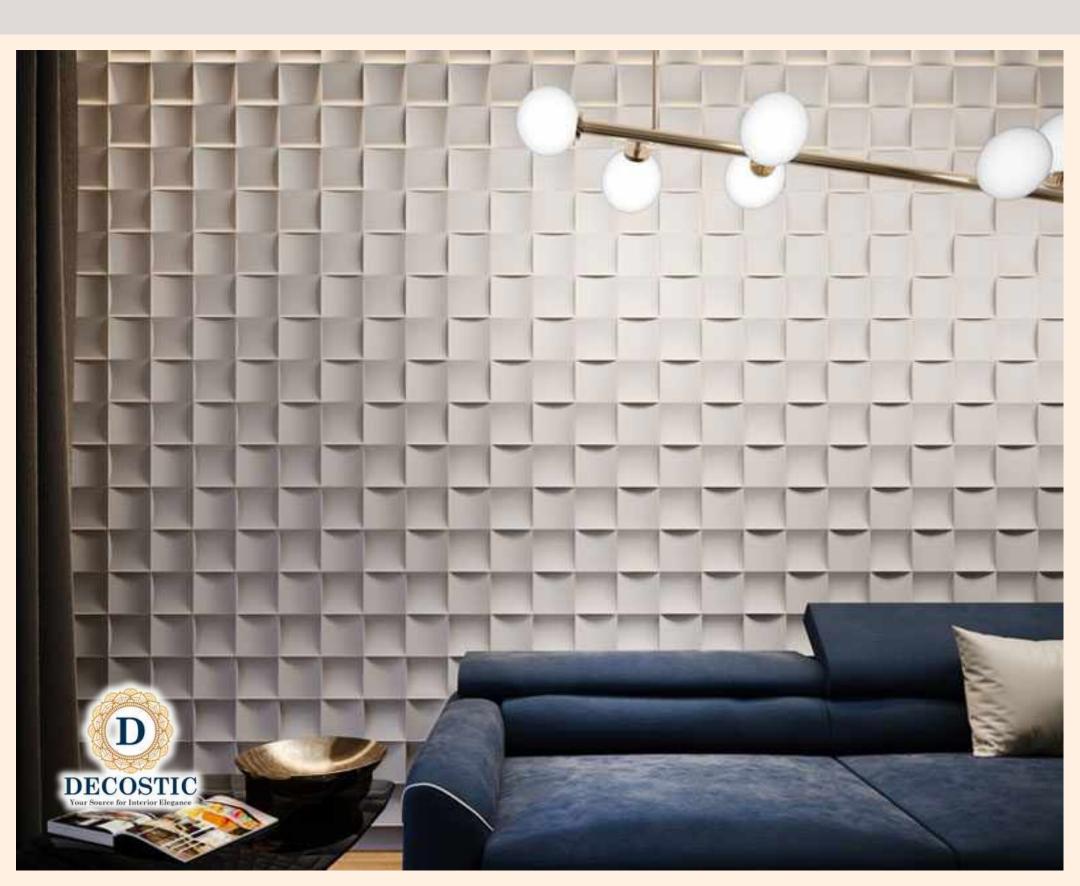

Highlight the advantages of using solid 3D panels, such as their durability, ease of installation, versatility in design, and their ability to add depth and character to any space. Mention how they can be used in various settings like homes, offices, commercial spaces, and public areas to enhance the overall look and feel.

+91 9555 338 248

Step into the world of Decostic, where we redefine the essence of space with our revolutionary 3D wall panels. Crafted with precision on state-of-the-art CNC machinery and leveraging advanced design software, our 3D wall panels are more than just a design element; they are a statement. Made from the finest MDF and HDHMR, these panels promise not just aesthetic appeal but enduring quality. Tailored to meet the unique needs of each project, our 3D panels offer unmatched customization in size and design, ensuring a perfect fit for both residential and commercial environments.

#### **Product Descriptions**

Material quality (MDF, HDHMR) and durability
Customization options in terms of size, thickness (mentioning
your range of 18 to 32mm), and design
Possible applications in various settings (e.g., homes, offices,
public spaces)