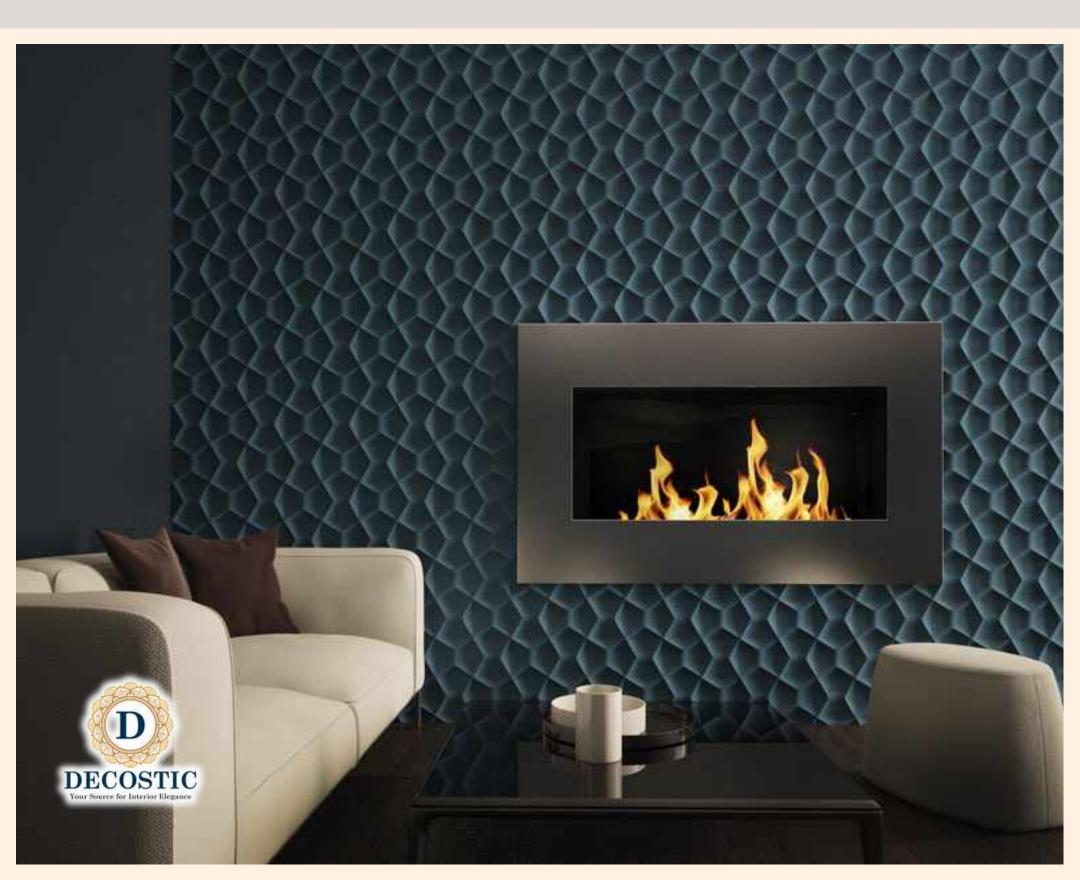

Highlight the advantages of using solid 3D panels, such as their durability, ease of installation, versatility in design, and their ability to add depth and character to any space. Mention how they can be used in various settings like homes, offices, commercial spaces, and public areas to enhance the overall look and feel.

+91 9555 338 248

Step into the world of Decostic, where we redefine the essence of space with our revolutionary 3D wall panels. Crafted with precision on state-of-the-art CNC machinery and leveraging advanced design software, our 3D wall panels are more than just a design element; they are a statement. Made from the finest MDF and HDHMR, these panels promise not just aesthetic appeal but enduring quality. Tailored to meet the unique needs of each project, our 3D panels offer unmatched customization in size and design, ensuring a perfect fit for both residential and commercial environments.

#### **Product Descriptions**

Material quality (MDF, HDHMR) and durability
Customization options in terms of size, thickness (mentioning
your range of 18 to 32mm), and design
Possible applications in various settings (e.g., homes, offices,
public spaces)