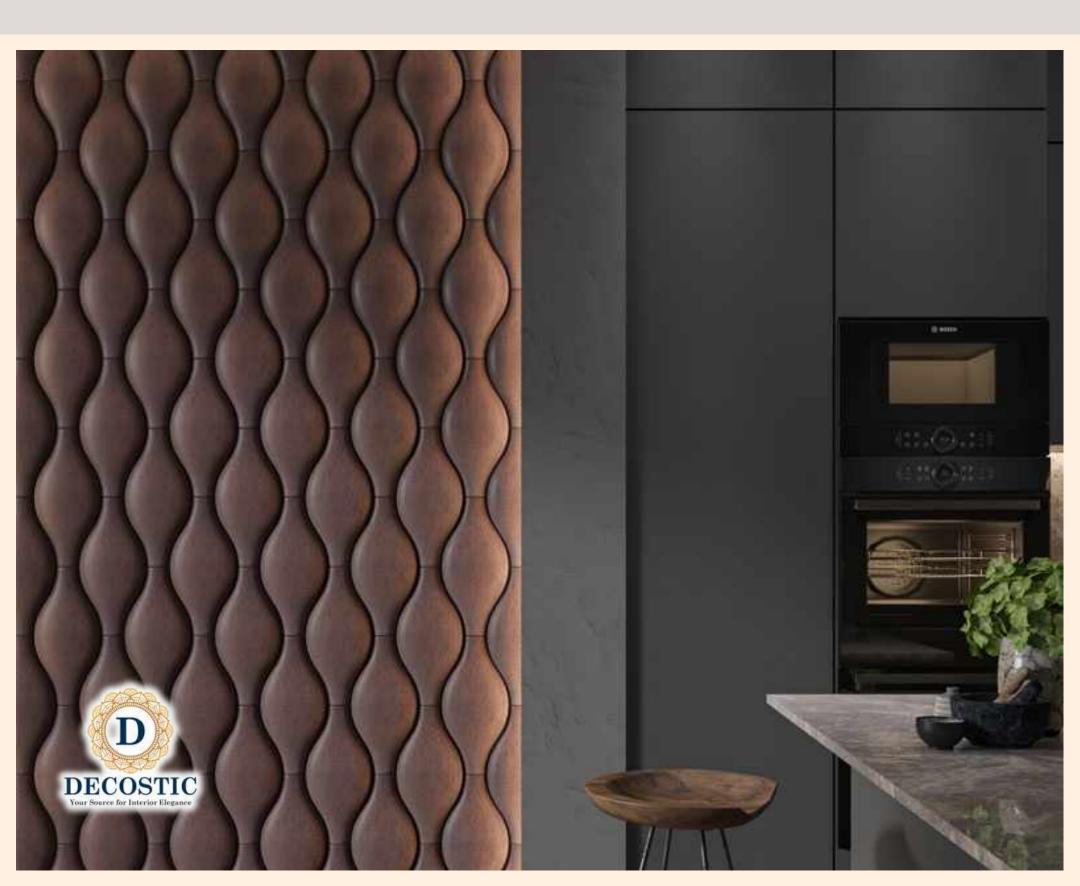

Highlight the advantages of using solid 3D panels, such as their durability, ease of installation, versatility in design, and their ability to add depth and character to any space. Mention how they can be used in various settings like homes, offices, commercial spaces, and public areas to enhance the overall look and feel.

+91 9555 338 248

Step into the world of Decostic, where we redefine the essence of space with our revolutionary 3D wall panels. Crafted with precision on state-of-the-art CNC machinery and leveraging advanced design software, our 3D wall panels are more than just a design element; they are a statement. Made from the finest MDF and HDHMR, these panels promise not just aesthetic appeal but enduring quality. Tailored to meet the unique needs of each project, our 3D panels offer unmatched customization in size and design, ensuring a perfect fit for both residential and commercial environments.

#### **Product Descriptions**

Material quality (MDF, HDHMR) and durability
Customization options in terms of size, thickness (mentioning
your range of 18 to 32mm), and design
Possible applications in various settings (e.g., homes, offices,
public spaces)