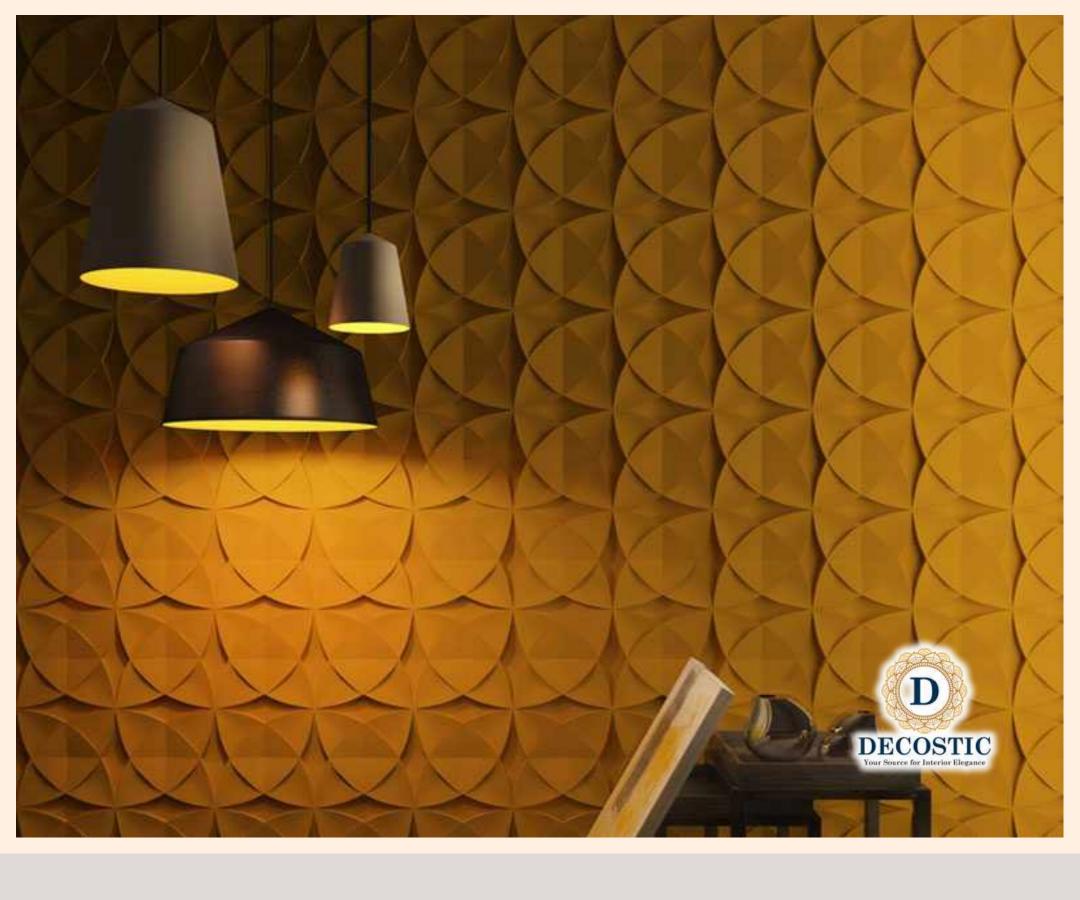

Highlight the advantages of using solid 3D panels, such as their durability, ease of installation, versatility in design, and their ability to add depth and character to any space. Mention how they can be used in various settings like homes, offices, commercial spaces, and public areas to enhance the overall look and feel.

+91 9555 338 248

Step into the world of Decostic, where we redefine the essence of space with our revolutionary 3D wall panels. Crafted with precision on state-of-the-art CNC machinery and leveraging advanced design software, our 3D wall panels are more than just a design element; they are a statement. Made from the finest MDF and HDHMR, these panels promise not just aesthetic appeal but enduring quality. Tailored to meet the unique needs of each project, our 3D panels offer unmatched customization in size and design, ensuring a perfect fit for both residential and commercial environments.

#### **Product Descriptions**

Material quality (MDF, HDHMR) and durability
Customization options in terms of size, thickness (mentioning
your range of 18 to 32mm), and design
Possible applications in various settings (e.g., homes, offices,
public spaces)