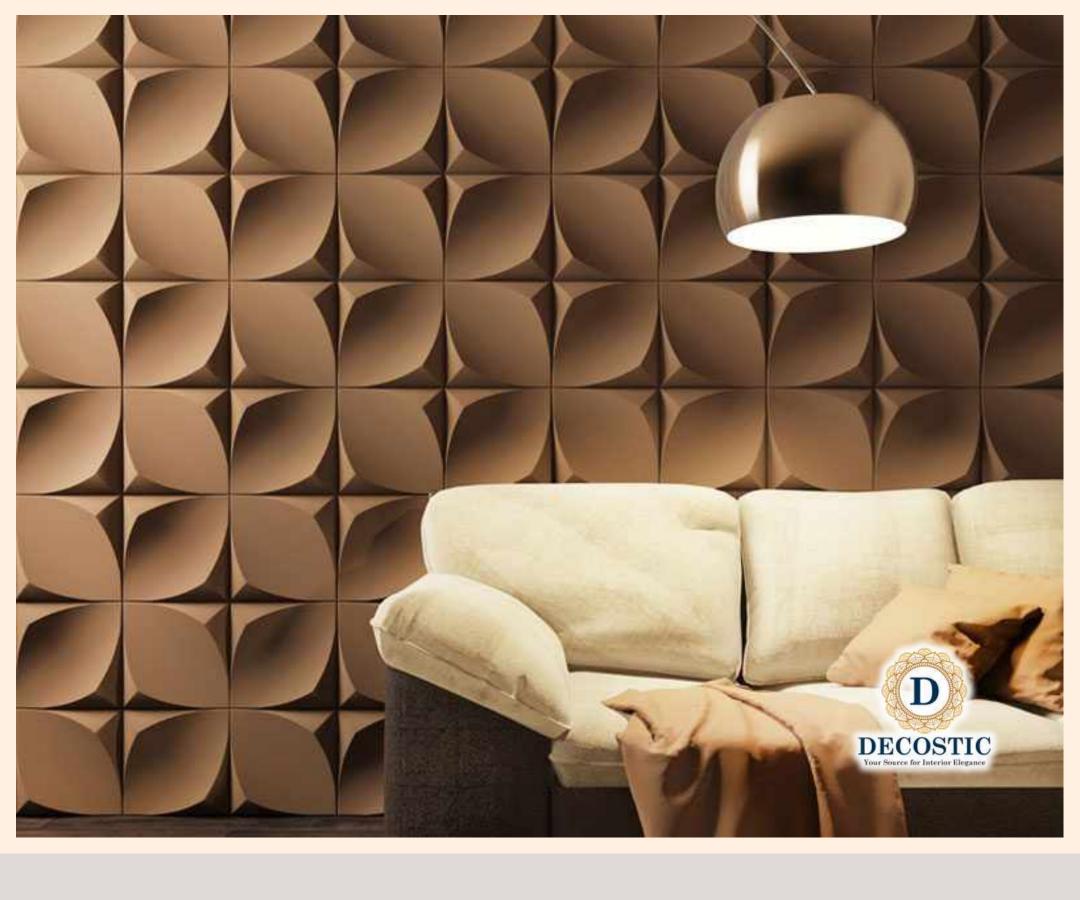

Highlight the advantages of using solid 3D panels, such as their durability, ease of installation, versatility in design, and their ability to add depth and character to any space. Mention how they can be used in various settings like homes, offices, commercial spaces, and public areas to enhance the overall look and feel.

+91 9555 338 248

Step into the world of Decostic, where we redefine the essence of space with our revolutionary 3D wall panels. Crafted with precision on state-of-the-art CNC machinery and leveraging advanced design software, our 3D wall panels are more than just a design element; they are a statement. Made from the finest MDF and HDHMR, these panels promise not just aesthetic appeal but enduring quality. Tailored to meet the unique needs of each project, our 3D panels offer unmatched customization in size and design, ensuring a perfect fit for both residential and commercial environments.

#### **Product Descriptions**

Material quality (MDF, HDHMR) and durability
Customization options in terms of size, thickness (mentioning
your range of 18 to 32mm), and design
Possible applications in various settings (e.g., homes, offices,
public spaces)