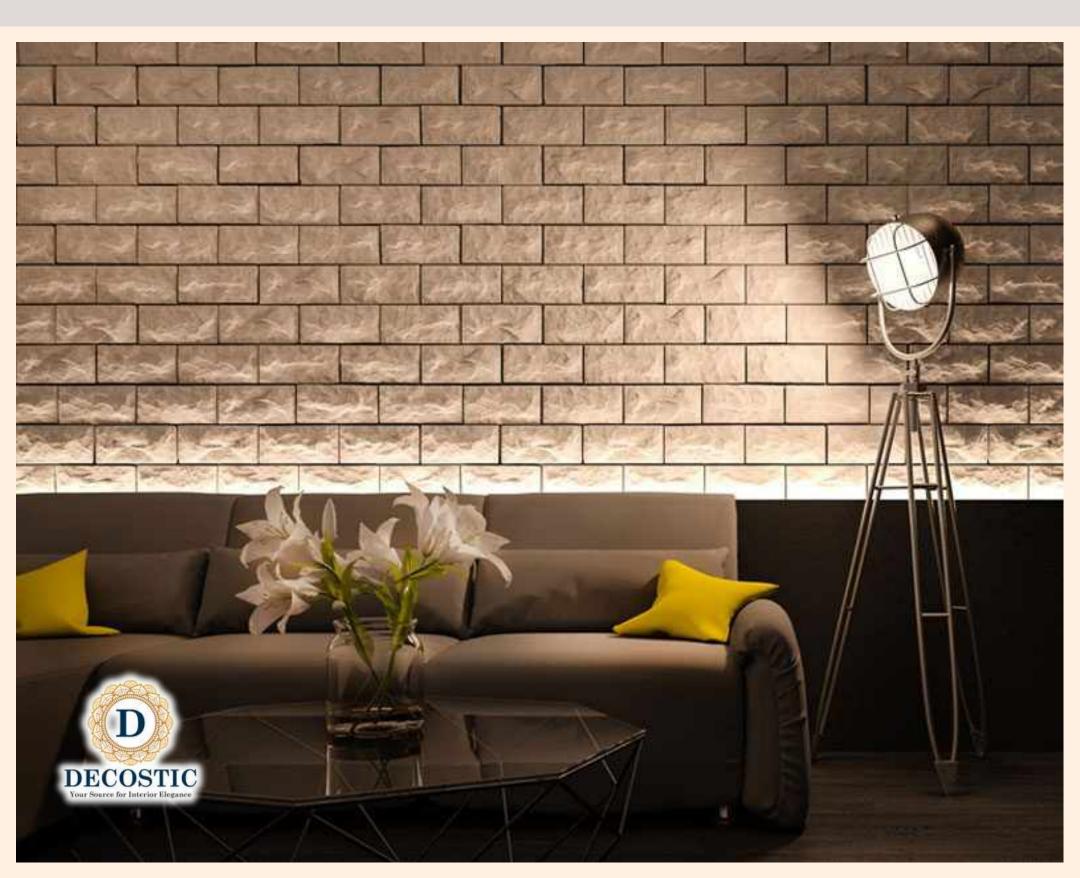

Highlight the advantages of using solid 3D panels, such as their durability, ease of installation, versatility in design, and their ability to add depth and character to any space. Mention how they can be used in various settings like homes, offices, commercial spaces, and public areas to enhance the overall look and feel.

+91 9555 338 248

Step into the world of Decostic, where we redefine the essence of space with our revolutionary 3D wall panels. Crafted with precision on state-of-the-art CNC machinery and leveraging advanced design software, our 3D wall panels are more than just a design element; they are a statement. Made from the finest MDF and HDHMR, these panels promise not just aesthetic appeal but enduring quality. Tailored to meet the unique needs of each project, our 3D panels offer unmatched customization in size and design, ensuring a perfect fit for both residential and commercial environments.

#### **Product Descriptions**

Material quality (MDF, HDHMR) and durability
Customization options in terms of size, thickness (mentioning
your range of 18 to 32mm), and design
Possible applications in various settings (e.g., homes, offices,
public spaces)