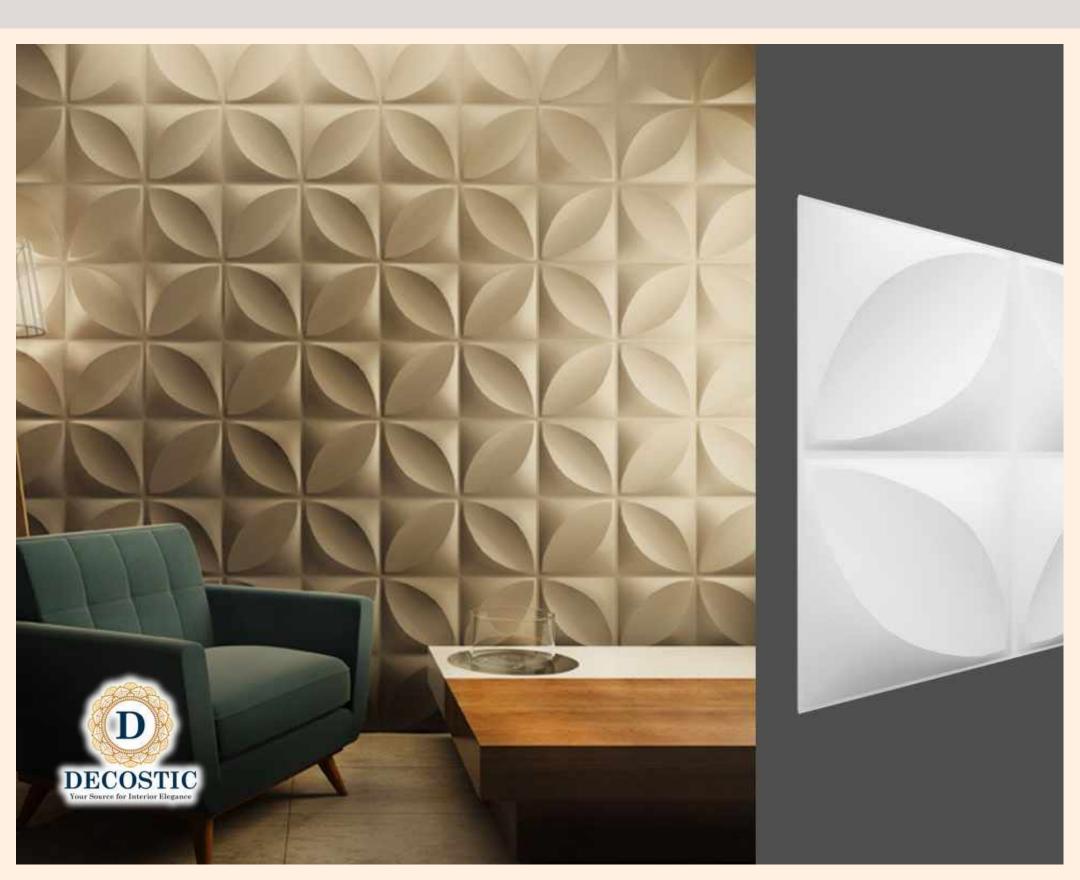

Highlight the advantages of using solid 3D panels, such as their durability, ease of installation, versatility in design, and their ability to add depth and character to any space. Mention how they can be used in various settings like homes, offices, commercial spaces, and public areas to enhance the overall look and feel.

+91 9555 338 248

Step into the world of Decostic, where we redefine the essence of space with our revolutionary 3D wall panels. Crafted with precision on state-of-the-art CNC machinery and leveraging advanced design software, our 3D wall panels are more than just a design element; they are a statement. Made from the finest MDF and HDHMR, these panels promise not just aesthetic appeal but enduring quality. Tailored to meet the unique needs of each project, our 3D panels offer unmatched customization in size and design, ensuring a perfect fit for both residential and commercial environments.

#### **Product Descriptions**

Material quality (MDF, HDHMR) and durability
Customization options in terms of size, thickness (mentioning
your range of 18 to 32mm), and design
Possible applications in various settings (e.g., homes, offices,
public spaces)