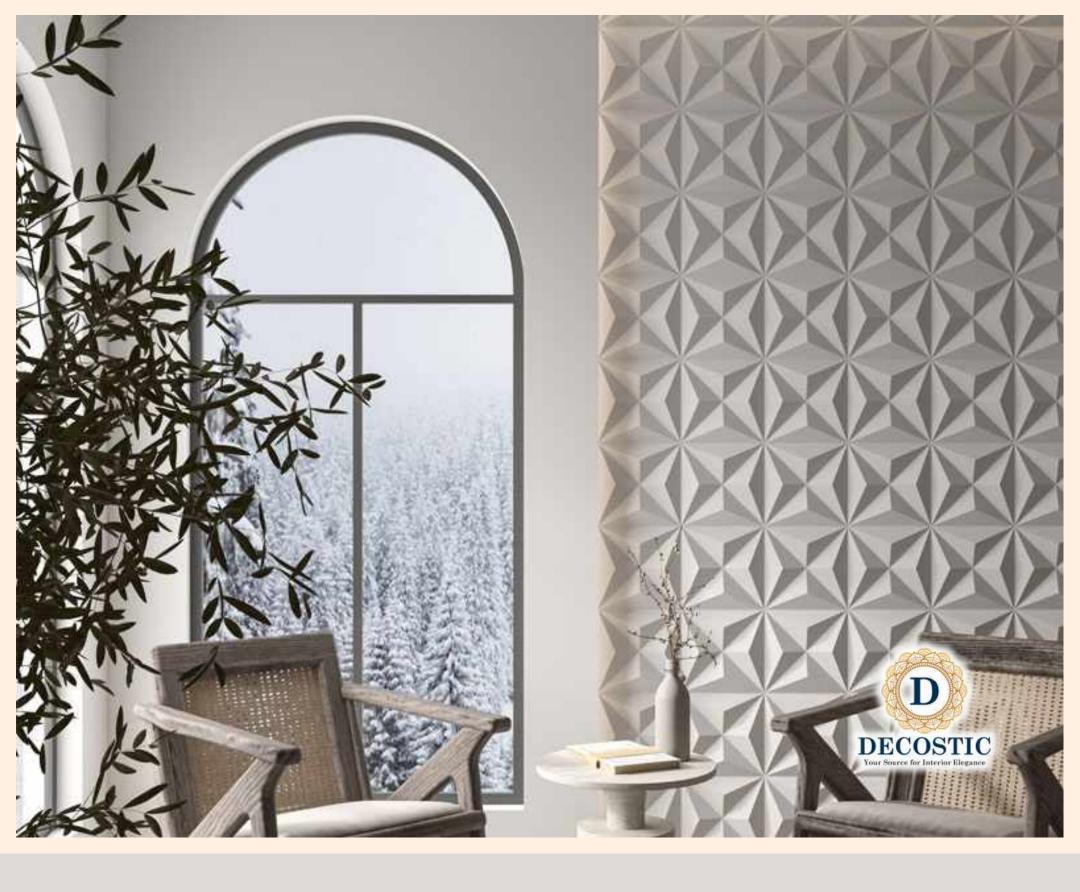

Highlight the advantages of using solid 3D panels, such as their durability, ease of installation, versatility in design, and their ability to add depth and character to any space. Mention how they can be used in various settings like homes, offices, commercial spaces, and public areas to enhance the overall look and feel.

+91 9555 338 248

Step into the world of Decostic, where we redefine the essence of space with our revolutionary 3D wall panels. Crafted with precision on state-of-the-art CNC machinery and leveraging advanced design software, our 3D wall panels are more than just a design element; they are a statement. Made from the finest MDF and HDHMR, these panels promise not just aesthetic appeal but enduring quality. Tailored to meet the unique needs of each project, our 3D panels offer unmatched customization in size and design, ensuring a perfect fit for both residential and commercial environments.