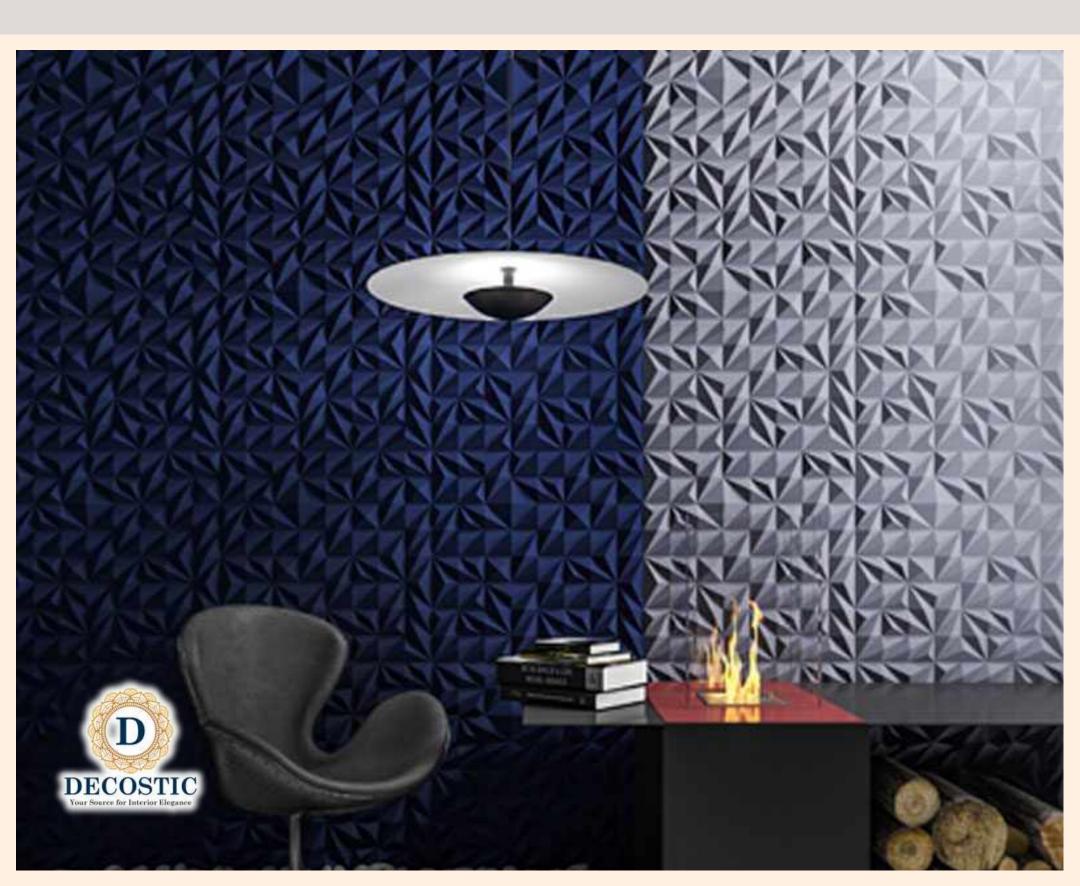

Highlight the advantages of using solid 3D panels, such as their durability, ease of installation, versatility in design, and their ability to add depth and character to any space. Mention how they can be used in various settings like homes, offices, commercial spaces, and public areas to enhance the overall look and feel.

+91 9555 338 248

Step into the world of Decostic, where we redefine the essence of space with our revolutionary 3D wall panels. Crafted with precision on state-of-the-art CNC machinery and leveraging advanced design software, our 3D wall panels are more than just a design element; they are a statement. Made from the finest MDF and HDHMR, these panels promise not just aesthetic appeal but enduring quality. Tailored to meet the unique needs of each project, our 3D panels offer unmatched customization in size and design, ensuring a perfect fit for both residential and commercial environments.