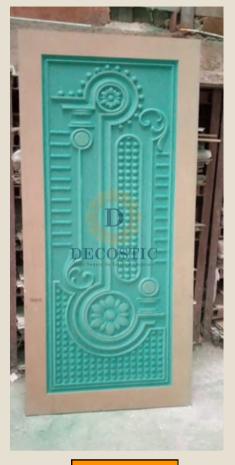

Elevate the aesthetic of your space with the perfect blend of style and strength. Our WPC (Wood Plastic Composite) doors, enhanced with HDHMR (High-Density High Moisture Resistance) technology, offer an unparalleled combination of durability and elegance.



3DD-3021



3DD-3023



3DD-3022



3DD-3024





3DD-3026



3DD-3028



3DD-3027



3DD-3029



3DD-3030



3DD-3032



3DD-3031



3DD-3033



3DD-3034



3DD-3036



3DD-3035



3DD-3037



3DD-3038



3DD-3040



3DD-3039



3DD-3041



3DD-3042



3DD-3044



3DD-3043



3DD-3045





3DD-3046









## Solid WPC Plain 2d Door





2DD-3001



2DD-3002



2DD-3003

2DD-3004

#### Solid WPC Plain

## 2d Door





2DD-3005









#### **HDHMR**



2DD-3009





2DD-3010



2DD-3011

2DD-3012

## Solid WPC Painted 2d Door



2DD-3013



2DD-3015



2DD-3014



2DD-3016

# Solid WPC Painted 2d Door



2DD-3017



2DD-3019



2DD-3018



2DD-3020

### Modern Door



3DD-3051



3DD-3053



3DD-3052



3DD-3054

## Modern Door



3DD-3055



3DD-3057



3DD-3056



3DD-3058

## Solid WPC Profile Door



3DD-3059



3DD-3061



3DD-3060



3DD-3062





### Contact Us



+91 9873-919-410



Plot no. 1, V