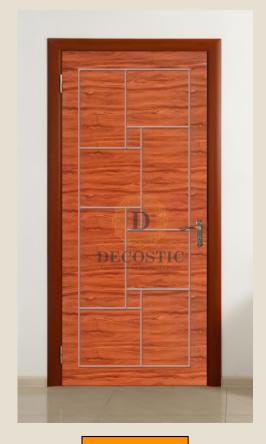

the aesthetic of your space with the perfect blend of style and strength. Our WPC (Wood Plastic Composite) doors, enhanced with HDHMR (High-Density High Moisture Resistance) technology, offer an unparalleled combination of durability and elegance.



3DD-3021



3DD-3023



3DD-3022



3DD-3024





3DD-3026



3DD-3028



3DD-3027



3DD-3029



3DD-3030



3DD-3032



3DD-3031



3DD-3033



3DD-3034



3DD-3036



3DD-3035



3DD-3037



3DD-3038



3DD-3040



3DD-3039



3DD-3041



3DD-3042



3DD-3044



3DD-3043



3DD-3045





3DD-3046









## Solid WPC Plain 2d Door





2DD-3001



2DD-3002



2DD-3003

2DD-3004

#### Solid WPC Plain

## 2d Door





2DD-3005









#### **HDHMR**



2DD-3009





2DD-3010



2DD-3011

2DD-3012

## Solid WPC Painted 2d Door



2DD-3013



2DD-3015



2DD-3014



2DD-3016

# Solid WPC Painted 2d Door



2DD-3017



2DD-3019



2DD-3018



2DD-3020

### Modern Door



3DD-3051



3DD-3053



3DD-3052



3DD-3054

## Modern Door



3DD-3055



3DD-3057



3DD-3056



3DD-3058

## Solid WPC Profile Door



3DD-3059



3DD-3061



3DD-3060



3DD-3062





### Contact Us



+91 9873-919-410



Plot no. 1, VPO - Bakkarwala, Near MCD Girls Primary School, New Delhi - 110041

#### Why Choose Decostic?

At Decostic, we're committed to providing innovative solutions that merge functionality with design. Our WPC doors with HDHMR technology exemplify our dedication to quality and customer satisfaction. Trust us to be your partner in creating spaces that are not just structures, but reflections of your style and values.