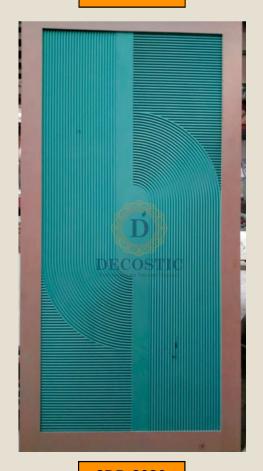

Elevate the aesthetic of your space with the perfect blend of style and strength. Our WPC (Wood Plastic Composite) doors, enhanced with HDHMR (High-Density High Moisture Resistance) technology, offer an unparalleled combination of durability and elegance.



3DD-3021



3DD-3023



3DD-3022



3DD-3024





3DD-3026



3DD-3028



3DD-3027



3DD-3029



3DD-3030



3DD-3032



3DD-3031



3DD-3033



3DD-3034



3DD-3036



3DD-3035



3DD-3037



3DD-3038



3DD-3040



3DD-3039



3DD-3041



3DD-3042



3DD-3044



3DD-3043



3DD-3045





3DD-3046









## Solid WPC Plain 2d Door





2DD-3001



2DD-3002



2DD-3003

2DD-3004

#### Solid WPC Plain

## 2d Door





2DD-3005









#### **HDHMR**



2DD-3009





2DD-3010



2DD-3011

2DD-3012

## Solid WPC Painted 2d Door



2DD-3013



2DD-3015



2DD-3014



2DD-3016

# Solid WPC Painted 2d Door



2DD-3017



2DD-3019



2DD-3018



2DD-3020

### Modern Door



3DD-3051



3DD-3053



3DD-3052



3DD-3054

## Modern Door



3DD-3055



3DD-3057



3DD-3056



3DD-3058

## Solid WPC Profile Door



3DD-3059



3DD-3061



3DD-3060



3DD-3062





### Contact Us



+91 9873-919-410



Plot no. 1, VPO - Bakkarwala, Near MCD Girls Prim