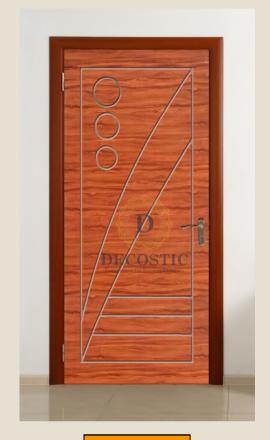

Elevate the aesthetic of your space with the perfect blend of style and strength. Our WPC (Wood Plastic Composite) doors, enhanced with HDHMR (High-Density High Moisture Resistance) technology, offer an unparalleled combination of durability and elegance.



3DD-3021



3DD-3023



3DD-3022



3DD-3024





3DD-3026



3DD-3028



3DD-3027



3DD-3029



3DD-3030



3DD-3032



3DD-3031



3DD-3033



3DD-3034



3DD-3036



3DD-3035



3DD-3037



3DD-3038



3DD-3040



3DD-3039



3DD-3041



3DD-3042



3DD-3044



3DD-3043



3DD-3045





3DD-3046









## Solid WPC Plain 2d Door





2DD-3001



2DD-3002



2DD-3003

2DD-3004

#### Solid WPC Plain

## 2d Door





2DD-3005









#### **HDHMR**



2DD-3009





2DD-3010



2DD-3011

2DD-3012

## Solid WPC Painted 2d Door



2DD-3013



2DD-3015



2DD-3014



2DD-3016

# Solid WPC Painted 2d Door



2DD-3017



2DD-3019



2DD-3018



2DD-3020

### Modern Door



3DD-3051



3DD-3053



3DD-3052



3DD-3054

## Modern Door



3DD-3055



3DD-3057



3DD-3056



3DD-3058

## Solid WPC Profile Door



3DD-3059



3DD-3061



3DD-3060



3DD-3062





### Contact Us



+91 9873-919-410



Plot no. 1, VPO - Bakkarwala, Near MCD Girls Primary School, New Delhi - 110041

#### Why Choose Decostic?

At Decostic, we're committed to providing innovative solutions that merge functionality with design. Our WPC doors with HDHMR technology exemplify our dedication to quality and customer satisfaction. Trust us to be your partner in creating spaces that are not just structures, but reflections of your style and values.