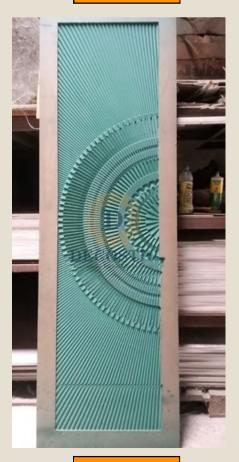

Elevate the aesthetic of your space with the perfect blend of style and strength. Our WPC (Wood Plastic Composite) doors, enhanced with HDHMR (High-Density High Moisture Resistance) technology, offer an unparalleled combination of durability and elegance.



3DD-3021



3DD-3023



3DD-3022



3DD-3024





3DD-3026



3DD-3028



3DD-3027



3DD-3029



3DD-3030



3DD-3032



3DD-3031



3DD-3033



3DD-3034



3DD-3036



3DD-3035



3DD-3037



3DD-3038



3DD-3040



3DD-3039



3DD-3041



3DD-3042



3DD-3044



3DD-3043



3DD-3045





3DD-3046









## Solid WPC Plain 2d Door





2DD-3001



2DD-3002



2DD-3003

2DD-3004

#### Solid WPC Plain

## 2d Door





2DD-3005









#### **HDHMR**



2DD-3009





2DD-3010



2DD-3011

2DD-3012

## Solid WPC Painted 2d Door



2DD-3013



2DD-3015



2DD-3014



2DD-3016

# Solid WPC Painted 2d Door



2DD-3017



2DD-3019



2DD-3018



2DD-3020

### Modern Door



3DD-3051



3DD-3053



3DD-3052



3DD-3054

## Modern Door



3DD-3055



3DD-3057



3DD-3056



3DD-3058

## Solid WPC Profile Door



3DD-3059



3DD-3061



3DD-3060



3DD-3062





### Contact Us