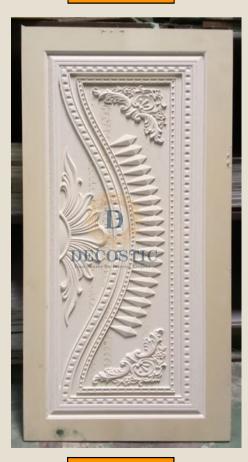

Elevate the aesthetic of your space with the perfect blend of style and strength. Our WPC (Wood Plastic Composite) doors, enhanced with HDHMR (High-Density High Moisture Resistance) technology, offer an unparalleled combination of durability and elegance.



3DD-3021



3DD-3023



3DD-3022



3DD-3024





3DD-3026



3DD-3028



3DD-3027



3DD-3029



3DD-3030



3DD-3032



3DD-3031



3DD-3033



3DD-3034



3DD-3036



3DD-3035



3DD-3037



3DD-3038



3DD-3040



3DD-3039



3DD-3041



3DD-3042



3DD-3044



3DD-3043



3DD-3045





3DD-3046









## Solid WPC Plain 2d Door





2DD-3001



2DD-3002



2DD-3003

2DD-3004

#### Solid WPC Plain

## 2d Door





2DD-3005









#### **HDHMR**



2DD-3009





2DD-3010



2DD-3011

2DD-3012

## Solid WPC Painted 2d Door



2DD-3013



2DD-3015



2DD-3014



2DD-3016

# Solid WPC Painted 2d Door



2DD-3017



2DD-3019



2DD-3018



2DD-3020

### Modern Door



3DD-3051



3DD-3053



3DD-3052



3DD-3054

## Modern Door



3DD-3055



3DD-3057



3DD-3056



3DD-3058

## Solid WPC Profile Door



3DD-3059



3DD-3061



3DD-3060



3DD-3062





### Contact Us



+91 9873-919-410



Plot no. 1, VPO - Bakkarwala, Near MCD Girls Primary School, New Delhi - 110041

#### Why Choose Decostic?

At Decostic, we're committed to provi