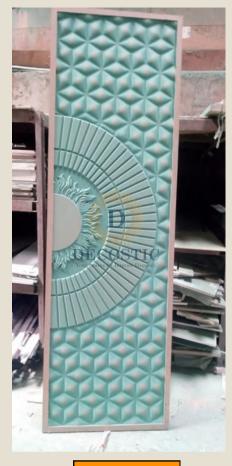

Elevate the aesthetic of your space with the perfect blend of style and strength. Our WPC (Wood Plastic Composite) doors, enhanced with HDHMR (High-Density High Moisture Resistance) technology, offer an unparalleled combination of durability and elegance.



3DD-3021



3DD-3023



3DD-3022



3DD-3024





3DD-3026



3DD-3028



3DD-3027



3DD-3029



3DD-3030



3DD-3032



3DD-3031



3DD-3033



3DD-3034



3DD-3036



3DD-3035



3DD-3037



3DD-3038



3DD-3040



3DD-3039



3DD-3041



3DD-3042



3DD-3044



3DD-3043



3DD-3045





3DD-3046









## Solid WPC Plain 2d Door





2DD-3001



2DD-3002



2DD-3003

2DD-3004

#### Solid WPC Plain

## 2d Door





2DD-3005









#### **HDHMR**



2DD-3009





2DD-3010



2DD-3011

2DD-3012

## Solid WPC Painted 2d Door



2DD-3013



2DD-3015



2DD-3014



2DD-3016

# Solid WPC Painted 2d Door



2DD-3017



2DD-3019



2DD-3018



2DD-3020

### Modern Door



3DD-3051



3DD-3053



3DD-3052



3DD-3054

## Modern Door



3DD-3055



3DD-3057



3DD-3056



3DD-3058

## Solid WPC Profile Door



3DD-3059



3DD-3061



3DD-3060



3DD-3062





###