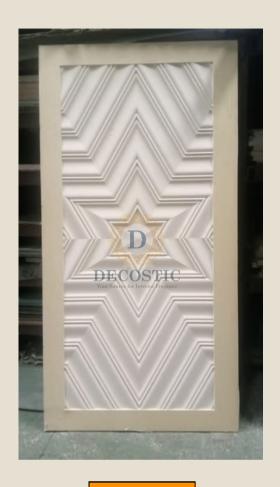

Elevate the aesthetic of your space with the perfect blend of style and strength. Our WPC (Wood Plastic Composite) doors, enhanced with HDHMR (High-Density High Moisture Resistance) technology, offer an unparalleled combination of durability and elegance.



3DD-3021



3DD-3023



3DD-3022



3DD-3024





3DD-3026



3DD-3028



3DD-3027



3DD-3029



3DD-3030



3DD-3032



3DD-3031



3DD-3033



3DD-3034



3DD-3036



3DD-3035



3DD-3037



3DD-3038



3DD-3040



3DD-3039



3DD-3041



3DD-3042



3DD-3044



3DD-3043



3DD-3045





3DD-3046









## Solid WPC Plain 2d Door





2DD-3001



2DD-3002



2DD-3003

2DD-3004

#### Solid WPC Plain

## 2d Door





2DD-3005









#### **HDHMR**



2DD-3009





2DD-3010



2DD-3011

2DD-3012

## Solid WPC Painted 2d Door



2DD-3013



2DD-3015



2DD-3014



2DD-3016

# Solid WPC Painted 2d Door



2DD-3017



2DD-3019



2DD-3018



2DD-3020

### Modern Door



3DD-3051



3DD-3053



3DD-3052



3DD-3054

## Modern Door



3DD-3055



3DD-3057



3DD-3056



3DD-3058

## Solid WPC Profile Door



3DD-3059



3DD-3061



3DD-3060



3DD-3062





### Contact Us



+91 9873-919-410



Plot no. 1, VPO - Bakkarwala, Near MCD Girls Primary School, New Delhi - 110041

#### Why Choose Decostic?

At Decostic, we're commit