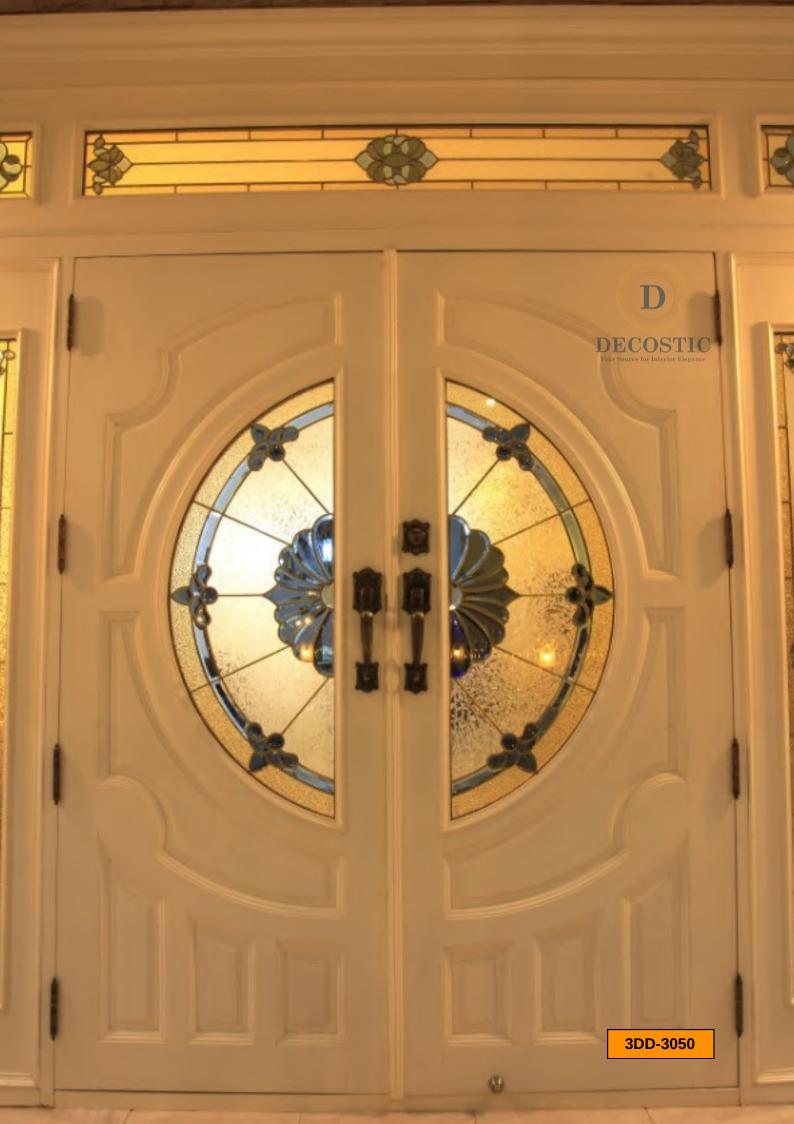

Elevate the aesthetic of your space with the perfect blend of style and strength. Our WPC (Wood Plastic Composite) doors, enhanced with HDHMR (High-Density High Moisture Resistance) technology, offer an unparalleled combination of durability and elegance.



3DD-3021



3DD-3023



3DD-3022



3DD-3024





3DD-3026



3DD-3028



3DD-3027



3DD-3029



3DD-3030



3DD-3032



3DD-3031



3DD-3033



3DD-3034



3DD-3036



3DD-3035



3DD-3037



3DD-3038



3DD-3040



3DD-3039



3DD-3041



3DD-3042



3DD-3044



3DD-3043



3DD-3045





3DD-3046









## Solid WPC Plain 2d Door





2DD-3001



2DD-3002



2DD-3003

2DD-3004

#### Solid WPC Plain

## 2d Door





2DD-3005









#### **HDHMR**



2DD-3009





2DD-3010



2DD-3011

2DD-3012

## Solid WPC Painted 2d Door



2DD-3013



2DD-3015



2DD-3014



2DD-3016

# Solid WPC Painted 2d Door



2DD-3017



2DD-3019



2DD-3018



2DD-3020

### Modern Door



3DD-3051



3DD-3053



3DD-3052



3DD-3054

## Modern Door



3DD-3055



3DD-3057



3DD-3056



3DD-3058

## Solid WPC Profile Door



3DD-3059



3DD-3061



3DD-3060



3DD-3062





### Contact Us



+91 9873-919-410



Plot no. 1, VPO - Bakkarwala, Near MCD Girls Primary School, New Delhi - 110041

#### Why Choose Decostic?

At Decostic, we're committed to providing innovative solutions that merge functionality with