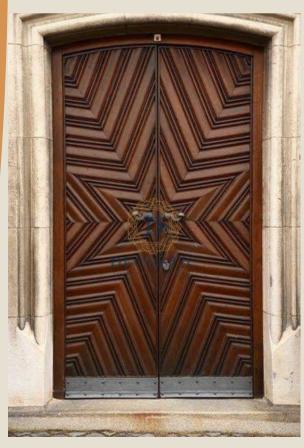

Elevate the aesthetic of your space with the perfect blend of style and strength. Our WPC (Wood Plastic Composite) doors, enhanced with HDHMR (High-Density High Moisture Resistance) technology, offer an unparalleled combination of durability and elegance.



3DD-3021



3DD-3023



3DD-3022



3DD-3024





3DD-3026



3DD-3028



3DD-3027



3DD-3029



3DD-3030



3DD-3032



3DD-3031



3DD-3033



3DD-3034



3DD-3036



3DD-3035



3DD-3037



3DD-3038



3DD-3040



3DD-3039



3DD-3041



3DD-3042



3DD-3044



3DD-3043



3DD-3045





3DD-3046









## Solid WPC Plain 2d Door





2DD-3001



2DD-3002



2DD-3003

2DD-3004

#### Solid WPC Plain

## 2d Door





2DD-3005









#### **HDHMR**



2DD-3009





2DD-3010



2DD-3011

2DD-3012

## Solid WPC Painted 2d Door



2DD-3013



2DD-3015



2DD-3014



2DD-3016

# Solid WPC Painted 2d Door



2DD-3017



2DD-3019



2DD-3018



2DD-3020

### Modern Door



3DD-3051



3DD-3053



3DD-3052



3DD-3054

## Modern Door



3DD-3055



3DD-3057



3DD-3056



3DD-3058

## Solid WPC Profile Door



3DD-3059



3DD-3061



3DD-3060



3DD-3062





### Contact Us



+91 9873-919-410



Plot no. 1, VPO - Bakkarwala, Near MCD Girls Primary School, New Delhi - 110041

#### Why Choose Decostic?

At Decostic, we're committed to providing innovative solutions that merge functionality w