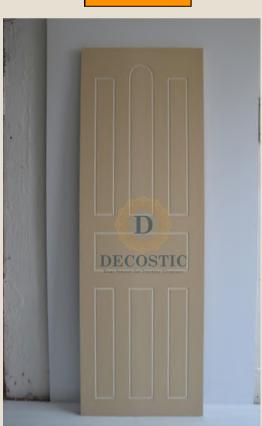

Elevate the aesthetic of your space with the perfect blend of style and strength. Our WPC (Wood Plastic Composite) doors, enhanced with HDHMR (High-Density High Moisture Resistance) technology, offer an unparalleled combination of durability and elegance.



3DD-3021



3DD-3023



3DD-3022



3DD-3024





3DD-3026



3DD-3028



3DD-3027



3DD-3029



3DD-3030



3DD-3032



3DD-3031



3DD-3033



3DD-3034



3DD-3036



3DD-3035



3DD-3037



3DD-3038



3DD-3040



3DD-3039



3DD-3041



3DD-3042



3DD-3044



3DD-3043



3DD-3045





3DD-3046









## Solid WPC Plain 2d Door





2DD-3001



2DD-3002



2DD-3003

2DD-3004

#### Solid WPC Plain

## 2d Door





2DD-3005









#### **HDHMR**



2DD-3009





2DD-3010



2DD-3011

2DD-3012

## Solid WPC Painted 2d Door



2DD-3013



2DD-3015



2DD-3014



2DD-3016

# Solid WPC Painted 2d Door



2DD-3017



2DD-3019



2DD-3018



2DD-3020

### Modern Door



3DD-3051



3DD-3053



3DD-3052



3DD-3054

## Modern Door



3DD-3055



3DD-3057



3DD-3056



3DD-3058

## Solid WPC Profile Door



3DD-3059



3DD-3061



3DD-3060



3DD-3062





### Contact Us



+91 9873-919-410



Plot no. 1, VPO - Bakkarwala, Near MCD Girls Primary School, New Delhi - 110041

#### Why Choose Decostic?

At Decostic, we're committed to providing innovative solutions that merge functionality with design. Our WPC doors with HDHMR technology exemplify our dedication to quality and customer satisfaction. Trust us to be your partn