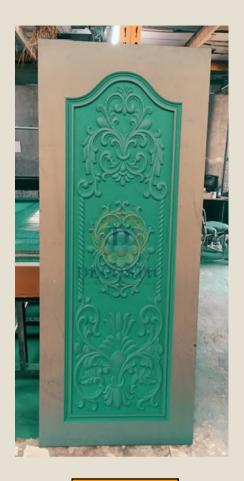

Elevate the aesthetic of your space with the perfect blend of style and strength. Our WPC (Wood Plastic Composite) doors, enhanced with HDHMR (High-Density High Moisture Resistance) technology, offer an unparalleled combination of durability and elegance.



3DD-3021



3DD-3023



3DD-3022



3DD-3024





3DD-3026



3DD-3028



3DD-3027



3DD-3029



3DD-3030



3DD-3032



3DD-3031



3DD-3033



3DD-3034



3DD-3036



3DD-3035



3DD-3037



3DD-3038



3DD-3040



3DD-3039



3DD-3041



3DD-3042



3DD-3044



3DD-3043



3DD-3045





3DD-3046









## Solid WPC Plain 2d Door





2DD-3001



2DD-3002



2DD-3003

2DD-3004

#### Solid WPC Plain

## 2d Door





2DD-3005









#### **HDHMR**



2DD-3009





2DD-3010



2DD-3011

2DD-3012

## Solid WPC Painted 2d Door



2DD-3013



2DD-3015



2DD-3014



2DD-3016

# Solid WPC Painted 2d Door



2DD-3017



2DD-3019



2DD-3018



2DD-3020

### Modern Door



3DD-3051



3DD-3053



3DD-3052



3DD-3054

## Modern Door



3DD-3055



3DD-3057



3DD-3056



3DD-3058

## Solid WPC Profile Door



3DD-3059



3DD-3061



3DD-3060



3DD-3062





### Contact Us



+91 9873-