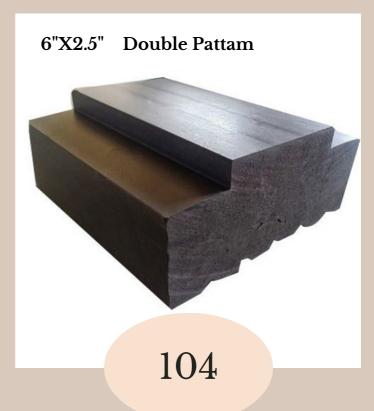

Available in 2 corner styles:

1 L 90-Degree Corners 2 Molding Corner

Choose from various lengths (6-12 feet) to suit different door heights.

Our WPC Door Frame offers a single patam/step/beam variant, ensuring a snug fit and a polished appearance that blends effortlessly with any interior style. Compatible with our Solid WPC Bathroom Door, this frame brings added sophistication to your home or commercial establishment.

+ Plus, we offer customizations in length, design, and color to cater to your unique requirements.

Complete your bathroom upgrade with this versatile and stylish WPC Door Frame - the ideal companion to our Solid WPC Bathroom Door.



## Select from our four size options





















## WPC DOOR FRAME

Your Home is more Secure, Now

















+91 9873-919-410



Plot no. 1, VPO - Bakkarwala, Near MCD Girls Primary School, New Delhi - 110041