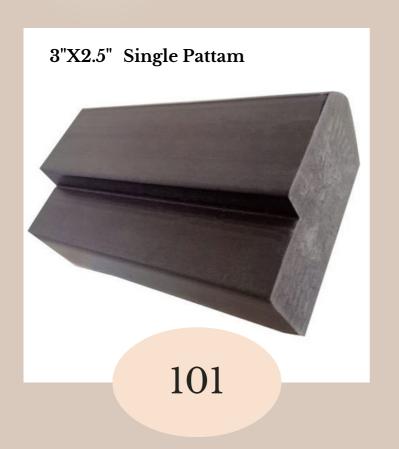

Available in 2 corner styles:

1 L 90-Degree Corners 2 Molding Corner

Choose from various lengths (6-12 feet) to suit different door heights.

Our WPC Door Frame offers a single patam/step/beam variant, ensuring a snug fit and a polished appearance that blends effortlessly with any interior style. Compatible with our Solid WPC Bathroom Door, this frame brings added sophistication to your home or commercial establishment.

+ Plus, we offer customizations in length, design, and color to cater to your unique requirements.

Complete your bathroom upgrade with this versatile and stylish WPC Door Frame - the ideal companion to our Solid WPC Bathroom Door.



## Select from our four size options





















## WPC DOOR FRAME

Your Home is more Secure, Now

















+91 9873-919-410



Plot no. 1, VPO - Bakkarwala, Near MCD Girls Primary School, New Delhi - 110041