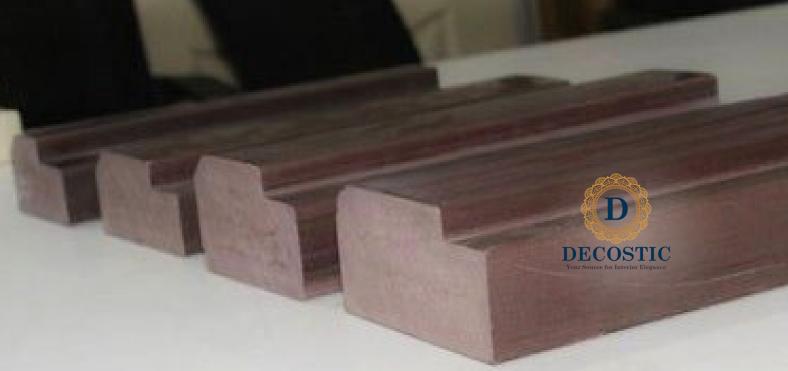

Available in 2 corner styles:

1 L 90-Degree Corners 2 Molding Corner

Choose from various lengths (6-12 feet) to suit different door heights.

Our WPC Door Frame offers a single patam/step/beam variant, ensuring a snug fit and a polished appearance that blends effortlessly with any interior style. Compatible with our Solid WPC Bathroom Door, this frame brings added sophistication to your home or commercial establishment.

+ Plus, we offer customizations in length, design, and color to cater to your unique requirements.

Complete your bathroom upgrade with this versatile and stylish WPC Door Frame - the ideal companion to our Solid WPC Bathroom Door.

## Select from our four size options