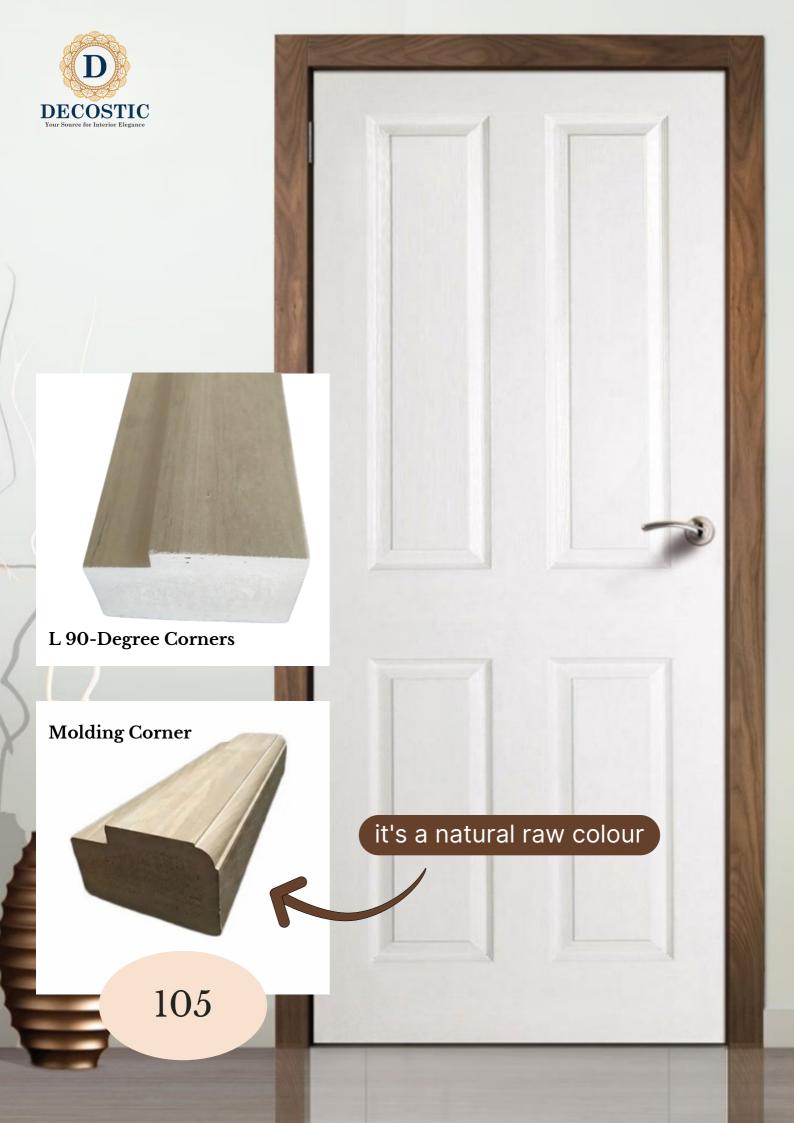

Available in 2 corner styles:

1 L 90-Degree Corners 2 Molding Corner

Choose from various lengths (6-12 feet) to suit different door heights.

Our WPC Door Frame offers a single patam/step/beam variant, ensuring a snug fit and a polished appearance that blends effortlessly with any interior style. Compatible with our Solid WPC Bathroom Door, this frame brings added sophistication to your home or commercial establishment.

+ Plus, we offer customizations in length, design, and color to cater to your unique requirements.

Complete your bathroom upgrade with this versatile and stylish WPC Door Frame - the ideal companion to our Solid WPC Bathroom Door.