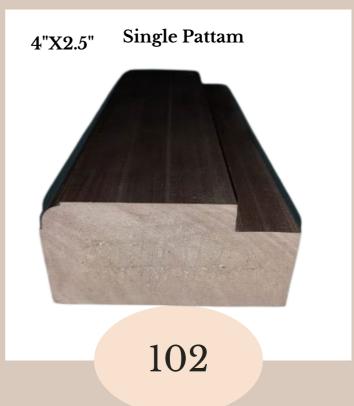

Available in 2 corner styles:

1 L 90-Degree Corners 2 Molding Corner

Choose from various lengths (6-12 feet) to suit different door heights.

Our WPC Door Frame offers a single patam/step/beam variant, ensuring a snug fit and a polished appearance that blends effortlessly with any interior style. Compatible with our Solid WPC Bathroom Door, this frame brings added sophistication to your home or commercial establishment.

+ Plus, we offer customizations in length, design, and color to cater to your unique requirements.

Complete your bathroom upgrade with this versatile and stylish WPC Door Frame - the ideal companion to our Solid WPC Bathroom Door.



## Select from our four size options





















## WPC DOOR FRAME

Your Home is more Secure, Now

















+91 9873-919-410



Plot no. 1, VPO - Bakkarwala, Near MCD Girls Primary School, New Delhi - 110041