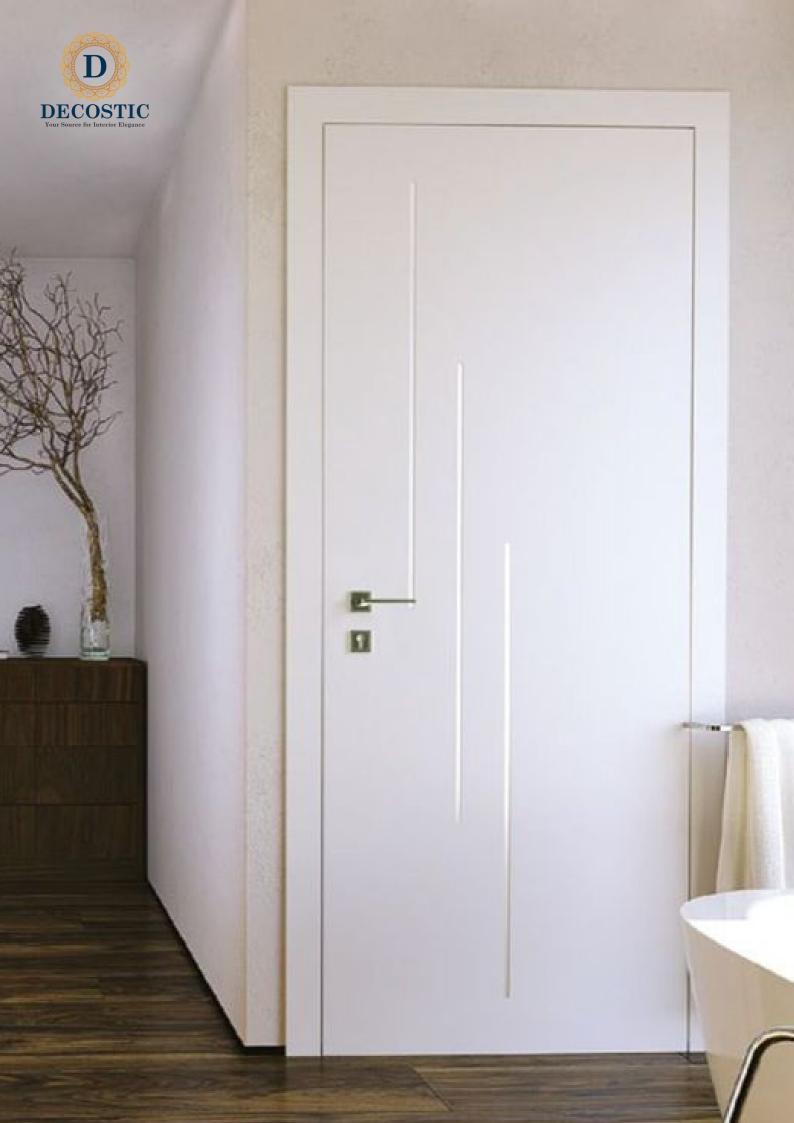

Available in 2 corner styles:

1 L 90-Degree Corners 2 Molding Corner

Choose from various lengths (6-12 feet) to suit different door heights.

Our WPC Door Frame offers a single patam/step/beam variant, ensuring a snug fit and a polished appearance that blends effortlessly with any interior style. Compatible with our Solid WPC Bathroom Door, this frame brings added sophistication to your home or commercial establishment.

+ Plus, we offer customizations in length, design, and color to cater to your unique requirements.

Complete your bathroom upgrade with this versatile and stylish WPC Door Frame - the ideal companion to our Solid WPC Bathroom Door.