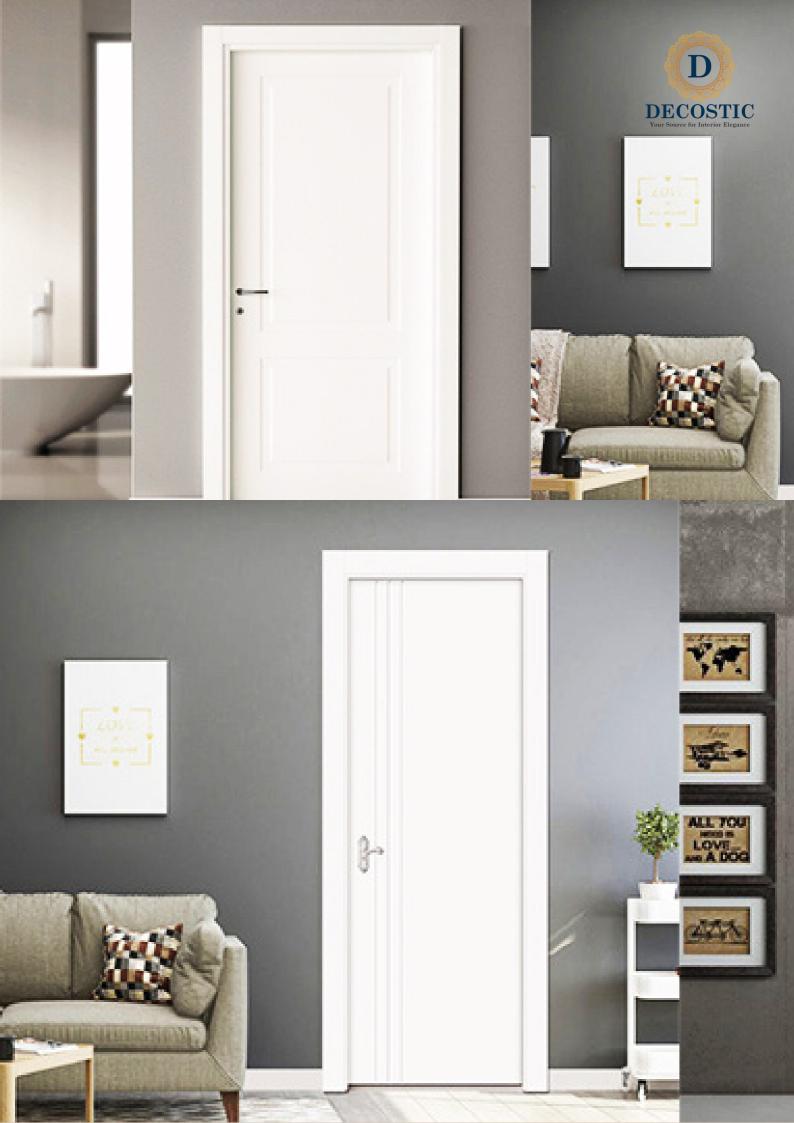

Available in 2 corner styles:

1 L 90-Degree Corners 2 Molding Corner

Choose from various lengths (6-12 feet) to suit different door heights.

Our WPC Door Frame offers a single patam/step/beam variant, ensuring a snug fit and a polished appearance that blends effortlessly with any interior style. Compatible with our Solid WPC Bathroom Door, this frame brings added sophistication to your home or commercial establishment.

+ Plus, we offer customizations in length, design, and color to cater to your unique requirements.

Complete your bathroom upgrade with this versatile and stylish WPC Door Frame - the ideal companion to our Solid WPC Bathroom Door.