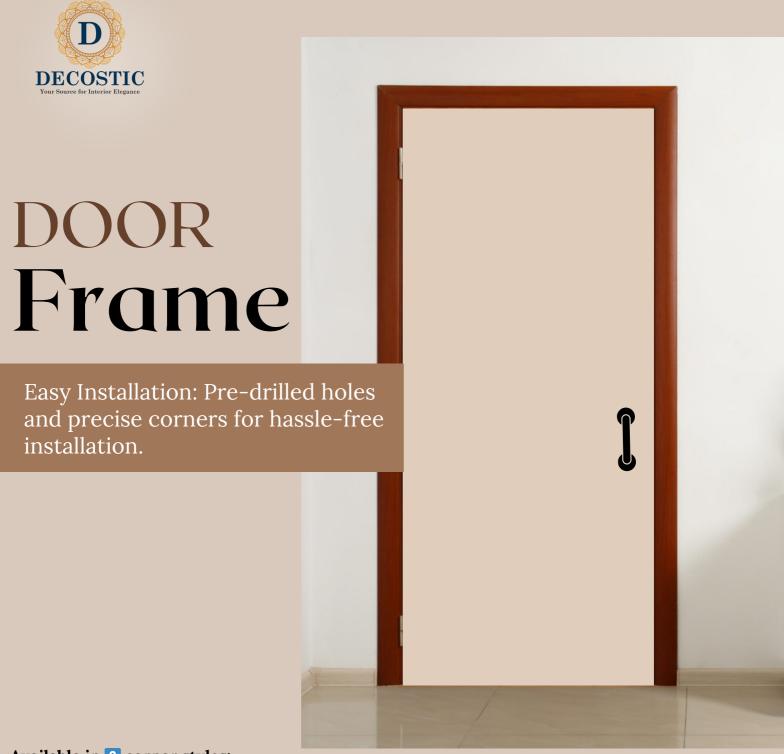

Available in 2 corner styles:

1 L 90-Degree Corners 2 Molding Corner

Choose from various lengths (6-12 feet) to suit different door heights.

Our WPC Door Frame offers a single patam/step/beam variant, ensuring a snug fit and a polished appearance that blends effortlessly with any interior style. Compatible with our Solid WPC Bathroom Door, this frame brings added sophistication to your home or commercial establishment.

+ Plus, we offer customizations in length, design, and color to cater to your unique requirements.

Complete your bathroom upgrade with this versatile and stylish WPC Door Frame - the ideal companion to our Solid WPC Bathroom Door.