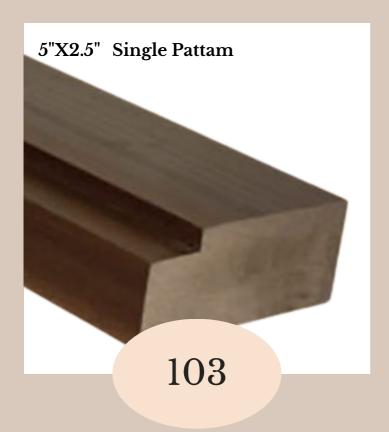

Available in 2 corner styles:

1 L 90-Degree Corners 2 Molding Corner

Choose from various lengths (6-12 feet) to suit different door heights.

Our WPC Door Frame offers a single patam/step/beam variant, ensuring a snug fit and a polished appearance that blends effortlessly with any interior style. Compatible with our Solid WPC Bathroom Door, this frame brings added sophistication to your home or commercial establishment.

+ Plus, we offer customizations in length, design, and color to cater to your unique requirements.

Complete your bathroom upgrade with this versatile and stylish WPC Door Frame - the ideal companion to our Solid WPC Bathroom Door.



## Select from our four size options





















## WPC DOOR FRAME

Your Home is more Secure, Now

















+91 9873-919-410



Plot no. 1, VPO - Bakkarwala, Near MCD Girls Primary School, New Delhi - 110041