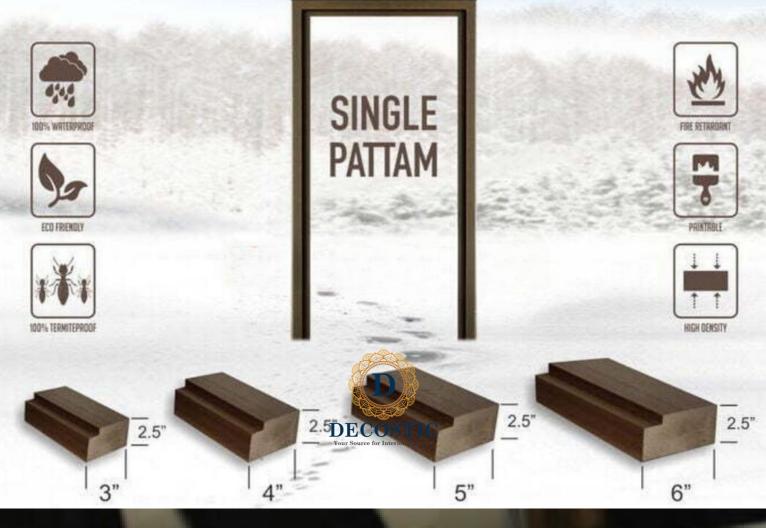

Available in 2 corner styles:

1 L 90-Degree Corners 2 Molding Corner

Choose from various lengths (6-12 feet) to suit different door heights.

Our WPC Door Frame offers a single patam/step/beam variant, ensuring a snug fit and a polished appearance that blends effortlessly with any interior style. Compatible with our Solid WPC Bathroom Door, this frame brings added sophistication to your home or commercial establishment.

+ Plus, we offer customizations in length, design, and color to cater to your unique requirements.

Complete your bathroom upgrade with this versatile and stylish WPC Door Frame - the ideal companion to our Solid WPC Bathroom Door.



## Select from our four size options





















## WPC DOOR FRAME

Your Home is more Secure, Now

















+91 9873-919-410



Plot no. 1, VPO - Bakkarwala, Near MCD Girls Primary School, New Delhi - 110041