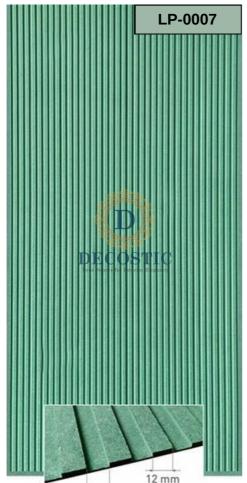

n institutes, health clubs, recreation facilities, etc without the fear of breakage, discoloration or going bad.

HDHMR board has a multi dimensional bond with single layer glue architecture, hence it provide higher moisture resistance compared to normal plywood. Where normal plywood catches moisture and there layers start to peel off, HDHMR board will not losses its strength.

HDHMR board is developed using homogeneously method, which add benefits of carved, mould and routed during the construction process. Because of the multidimensional bond the HDHMR boards comes with higher screw strength, sometime close to 10 times more than usual block board and plywood. Also when talking about the cost effectiveness, HDHMR take over on other wooden boards.

#### Material- HDHMR Thickness- 6mm









#### Material- HDHMR Thickness- 8mm











Material- HDHMR Thickness- 18mm











#### Material- HDHMR Thickness- 12mm













# THANK YOU

#### **CONTACT US**

- +91 9873-919-410
- Plot no. 1, VPO Bakkarwala, Near MCD Girls Primary School, New Delhi 110041