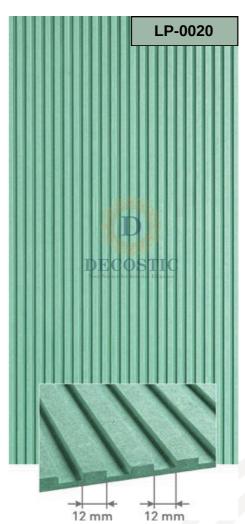

dimensional bond with single layer glue architecture, hence it provide higher moisture resistance compared to normal plywood. Where normal plywood catches moisture and there layers start to peel off, HDHMR board will not losses its strength.

HDHMR board is developed using homogeneously method, which add benefits of carved, mould and routed during the construction process. Because of the multidimensional bond the HDHMR boards comes with higher screw strength, sometime close to 10 times more than usual block board and plywood. Also when talking about the cost effectiveness, HDHMR take over on other wooden boards.

#### Material- HDHMR Thickness- 6mm









#### Material- HDHMR Thickness- 8mm











Material- HDHMR Thickness- 18mm











#### Material- HDHMR Thickness- 12mm













# THANK YOU

#### **CONTACT US**

- +91 9873-919-410
- Plot no. 1, VPO Bakkarwala, Near MCD Girls Primary School, New Delhi 110041