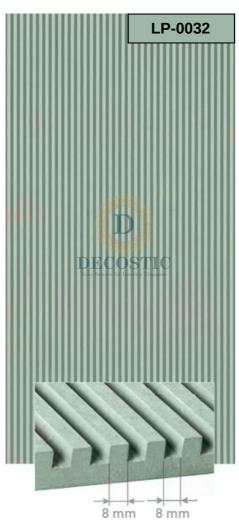

lti dimensional bond with single layer glue architecture, hence it provide higher moisture resistance compared to normal plywood. Where normal plywood catches moisture and there layers start to peel off, HDHMR board will not losses its strength.

HDHMR board is developed using homogeneously method, which add benefits of carved, mould and routed during the construction process. Because of the multidimensional bond the HDHMR boards comes with higher screw strength, sometime close to 10 times more than usual block board and plywood. Also when talking about the cost effectiveness, HDHMR take over on other wooden boards.

#### Material- HDHMR Thickness- 6mm









#### Material- HDHMR Thickness- 8mm











Material- HDHMR Thickness- 18mm











#### Material- HDHMR Thickness- 12mm













# THANK YOU

#### **CONTACT US**

- +91 9873-919-410
- Plot no. 1, VPO Bakkarwala, Near MCD Girls Primary School, New Delhi 110041