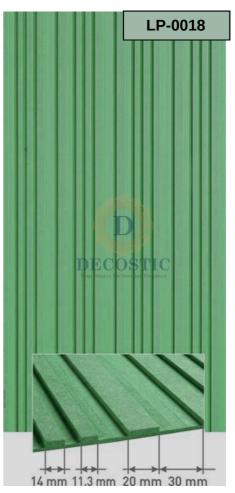

i dimensional bond with single layer glue architecture, hence it provide higher moisture resistance compared to normal plywood. Where normal plywood catches moisture and there layers start to peel off, HDHMR board will not losses its strength.

HDHMR board is developed using homogeneously method, which add benefits of carved, mould and routed during the construction process. Because of the multidimensional bond the HDHMR boards comes with higher screw strength, sometime close to 10 times more than usual block board and plywood. Also when talking about the cost effectiveness, HDHMR take over on other wooden boards.

#### Material- HDHMR Thickness- 6mm









#### Material- HDHMR Thickness- 8mm











Material- HDHMR Thickness- 18mm











#### Material- HDHMR Thickness- 12mm













# THANK YOU

#### **CONTACT US**

- +91 9873-919-410
- Plot no. 1, VPO Bakkarwala, Near MCD Girls Primary School, New Delhi 110041