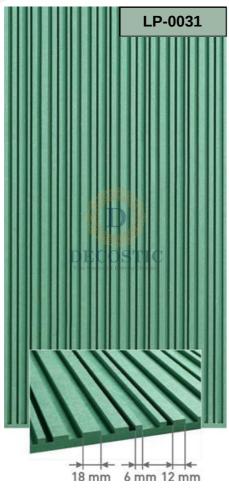

multi dimensional bond with single layer glue architecture, hence it provide higher moisture resistance compared to normal plywood. Where normal plywood catches moisture and there layers start to peel off, HDHMR board will not losses its strength.

HDHMR board is developed using homogeneously method, which add benefits of carved, mould and routed during the construction process. Because of the multidimensional bond the HDHMR boards comes with higher screw strength, sometime close to 10 times more than usual block board and plywood. Also when talking about the cost effectiveness, HDHMR take over on other wooden boards.

#### Material- HDHMR Thickness- 6mm









#### Material- HDHMR Thickness- 8mm











Material- HDHMR Thickness- 18mm











#### Material- HDHMR Thickness- 12mm













# THANK YOU

#### **CONTACT US**

- +91 9873-919-410
- Plot no. 1, VPO Bakkarwala, Near MCD Girls Primary School, New Delhi 110041