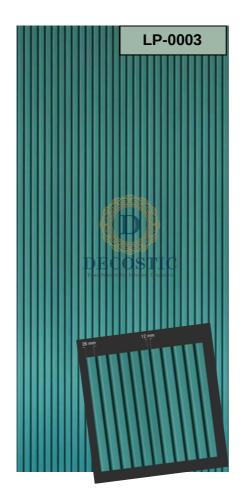

coloration or going bad.

HDHMR board has a multi dimensional bond with single layer glue architecture, hence it provide higher moisture resistance compared to normal plywood. Where normal plywood catches moisture and there layers start to peel off, HDHMR board will not losses its strength.

HDHMR board is developed using homogeneously method, which add benefits of carved, mould and routed during the construction process. Because of the multidimensional bond the HDHMR boards comes with higher screw strength, sometime close to 10 times more than usual block board and plywood. Also when talking about the cost effectiveness, HDHMR take over on other wooden boards.

#### Material- HDHMR Thickness- 6mm









#### Material- HDHMR Thickness- 8mm











Material- HDHMR Thickness- 18mm











#### Material- HDHMR Thickness- 12mm













# THANK YOU

#### **CONTACT US**

- +91 9873-919-410
- Plot no. 1, VPO Bakkarwala, Near MCD Girls Primary School, New Delhi 110041