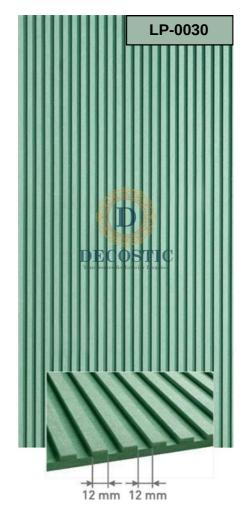

ion institutes, health clubs, recreation facilities, etc without the fear of breakage, discoloration or going bad.

HDHMR board has a multi dimensional bond with single layer glue architecture, hence it provide higher moisture resistance compared to normal plywood. Where normal plywood catches moisture and there layers start to peel off, HDHMR board will not losses its strength.

HDHMR board is developed using homogeneously method, which add benefits of carved, mould and routed during the construction process. Because of the multidimensional bond the HDHMR boards comes with higher screw strength, sometime close to 10 times more than usual block board and plywood. Also when talking about the cost effectiveness, HDHMR take over on other wooden boards.

#### Material- HDHMR Thickness- 6mm









#### Material- HDHMR Thickness- 8mm











Material- HDHMR Thickness- 18mm











#### Material- HDHMR Thickness- 12mm













# THANK YOU

#### **CONTACT US**

- +91 9873-919-410
- Plot no. 1, VPO Bakkarwala, Near MCD Girls Primary School, New Delhi 110041