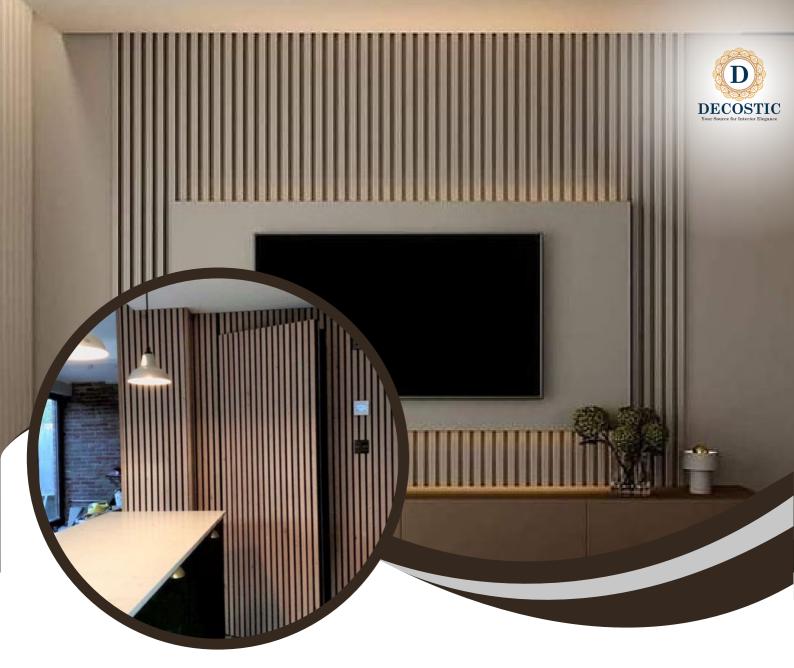

## HDHMR LOUVER PANELS

Louver Panels can be used to beautify all Interior walls and Ceilings in homes, offices, hotels, healthcare, education institutes, health clubs, recreation facilities, etc without the fear of breakage, discoloration or going bad.