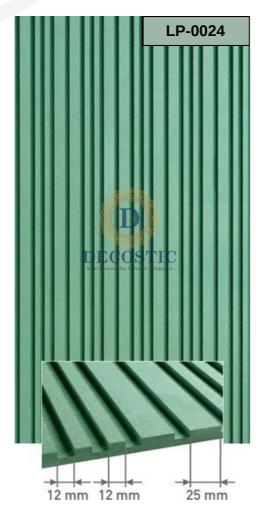

ation institutes, health clubs, recreation facilities, etc without the fear of breakage, discoloration or going bad.

HDHMR board has a multi dimensional bond with single layer glue architecture, hence it provide higher moisture resistance compared to normal plywood. Where normal plywood catches moisture and there layers start to peel off, HDHMR board will not losses its strength.

HDHMR board is developed using homogeneously method, which add benefits of carved, mould and routed during the construction process. Because of the multidimensional bond the HDHMR boards comes with higher screw strength, sometime close to 10 times more than usual block board and plywood. Also when talking about the cost effectiveness, HDHMR take over on other wooden boards.

#### Material- HDHMR Thickness- 6mm









#### Material- HDHMR Thickness- 8mm











Material- HDHMR Thickness- 18mm











#### Material- HDHMR Thickness- 12mm













# THANK YOU

#### **CONTACT US**

- +91 9873-919-410
- Plot no. 1, VPO Bakkarwala, Near MCD Girls Primary School, New Delhi 110041