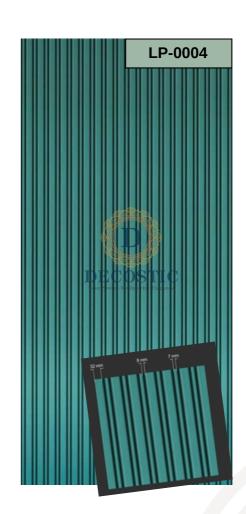

loration or going bad.

HDHMR board has a multi dimensional bond with single layer glue architecture, hence it provide higher moisture resistance compared to normal plywood. Where normal plywood catches moisture and there layers start to peel off, HDHMR board will not losses its strength.

HDHMR board is developed using homogeneously method, which add benefits of carved, mould and routed during the construction process. Because of the multidimensional bond the HDHMR boards comes with higher screw strength, sometime close to 10 times more than usual block board and plywood. Also when talking about the cost effectiveness, HDHMR take over on other wooden boards.

#### Material- HDHMR Thickness- 6mm









#### Material- HDHMR Thickness- 8mm











Material- HDHMR Thickness- 18mm











#### Material- HDHMR Thickness- 12mm













# THANK YOU

#### **CONTACT US**

- +91 9873-919-410
- Plot no. 1, VPO Bakkarwala, Near MCD Girls Primary School, New Delhi 110041