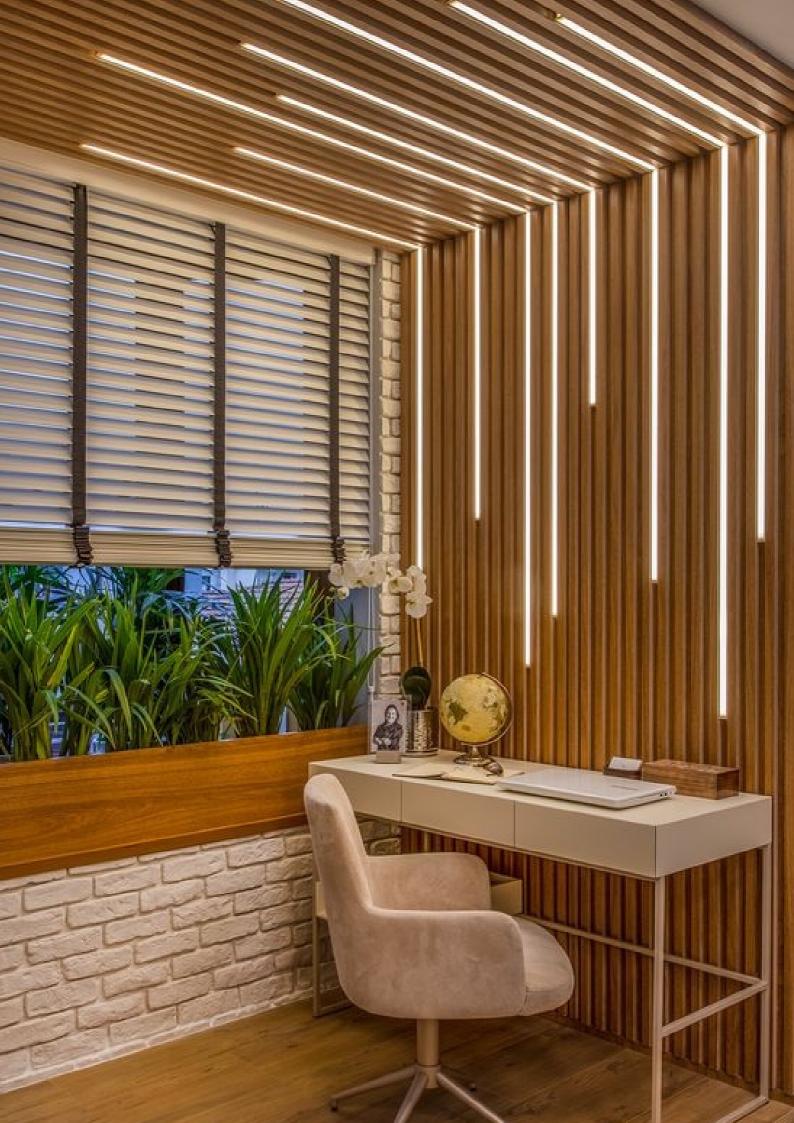

## HDHMR LOUVER PANELS

Louver Panels can be used to beautify all Interior walls and Ceilings in homes, offices, hotels, healthcare, education institutes, health clubs, recreation facilities, etc without the fear of breakage, discoloration or going bad.