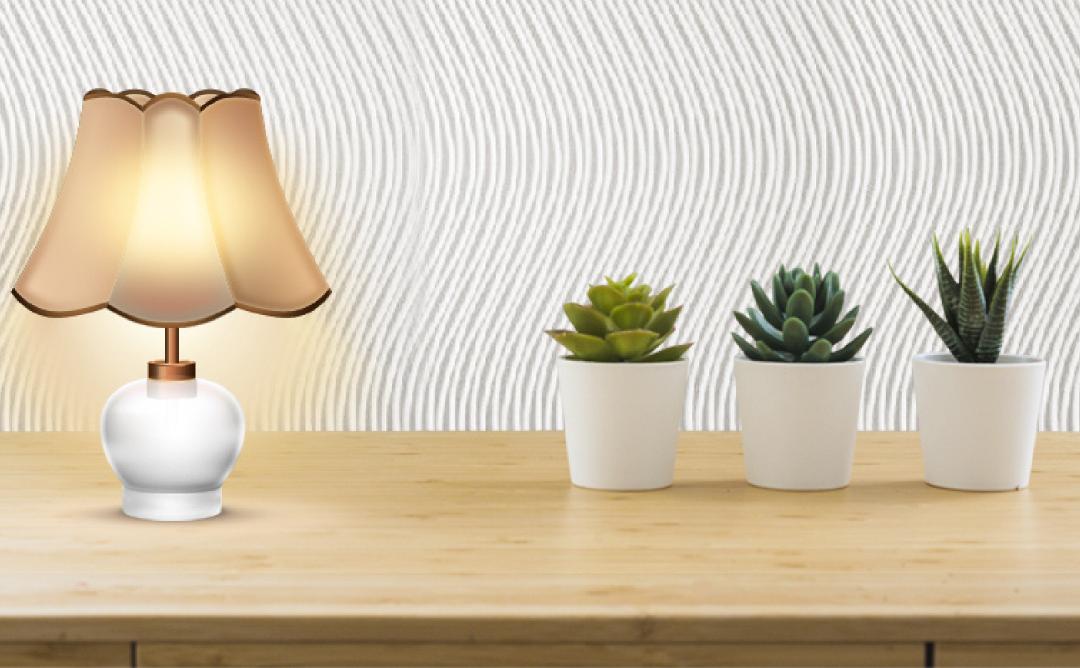

## Thank you

MDF is an attractive and brawny wave board and grill wall panel. It is commonly used for very special look of the interiors. It has the royal appeal with strapping 3D effect. Now-a-days such eye catching wood panel is used most for the different locations to put up extraordinary look. are creative looking wall panel. It is made from medium density fiber (MDF) of wood. It can be also used for ceiling partitions and paneling. It is also used to make more highlight the part of premise or specific area of that premise. We also offer custom design and pattern.

Wave Board, Gril Board are first choice of architects and interior designers.