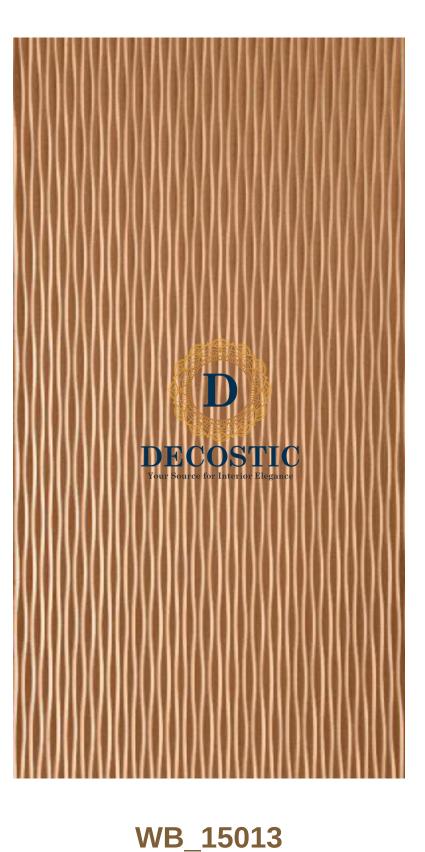

# MDF WAVE BOARD

Material- MDF Thickness- 6mm, 8mm, 12mm

Material- MDF Thickness- 6mm

WB\_15005

WB\_15026

## Thank you

MDF is an attractive and brawny wave board and grill wall panel. It is commonly used for very special look of the interiors. It has the royal appeal with strapping 3D effect. Now-a-days such eye catching wood panel is used most for the different locations to put up extraordinary look. are creative looking wall panel. It is made from medium density fiber (MDF) of wood. It can be also used for ceiling partitions and paneling. It is also used to make more highlight the part of premise or specific area of that premise. We also offer custom design and pattern.