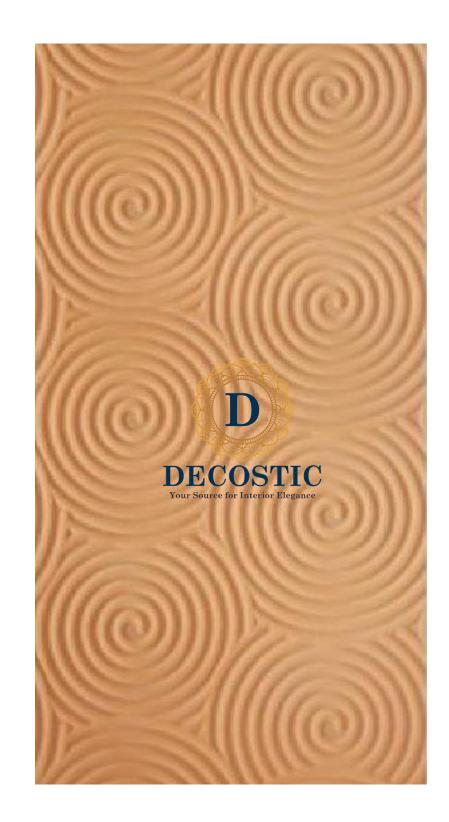

### Wave Board

Material- MDF **Thickness-8mm** 

Material- MDF Thickness- 12mm

WB\_15503

## Thank you

MDF is an attractive and brawny wave board and grill wall panel. It is commonly used for very special look of the interiors. It has the royal appeal with strapping 3D effect. Now-a-days such eye catching wood panel is used most for the different locations to put up extraordinary look. are creative looking wall panel. It is made from medium density fiber (MDF) of wood. It can be also used for ceiling partitions and paneling. It is also used to make more highlight the part of premise or specific area of that premise. We also offer custom design and pattern.

Wave Board, Gril Board are first choice of architects and interior designers.