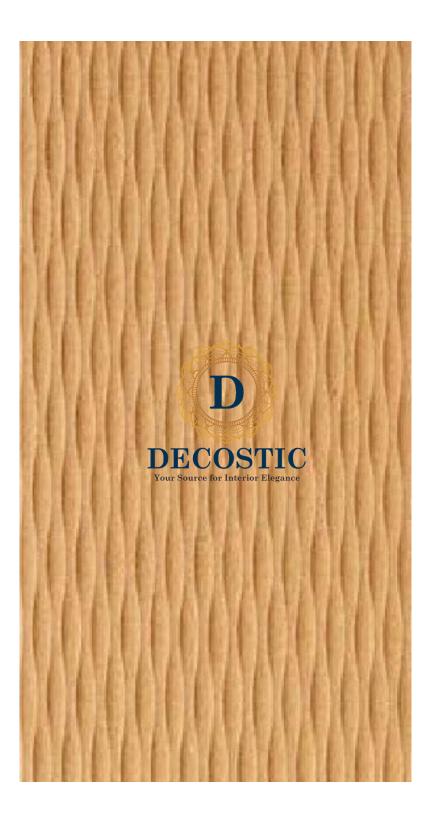

# MDF WAVE BOARD

Material- MDF Thickness- 6mm, 8mm, 12mm

Material- MDF Thickness- 6mm

WB\_15005

WB\_15026

### Wave Board

Material- MDF **Thickness-8mm** 

Material- MDF Thickness- 12mm

WB\_15503