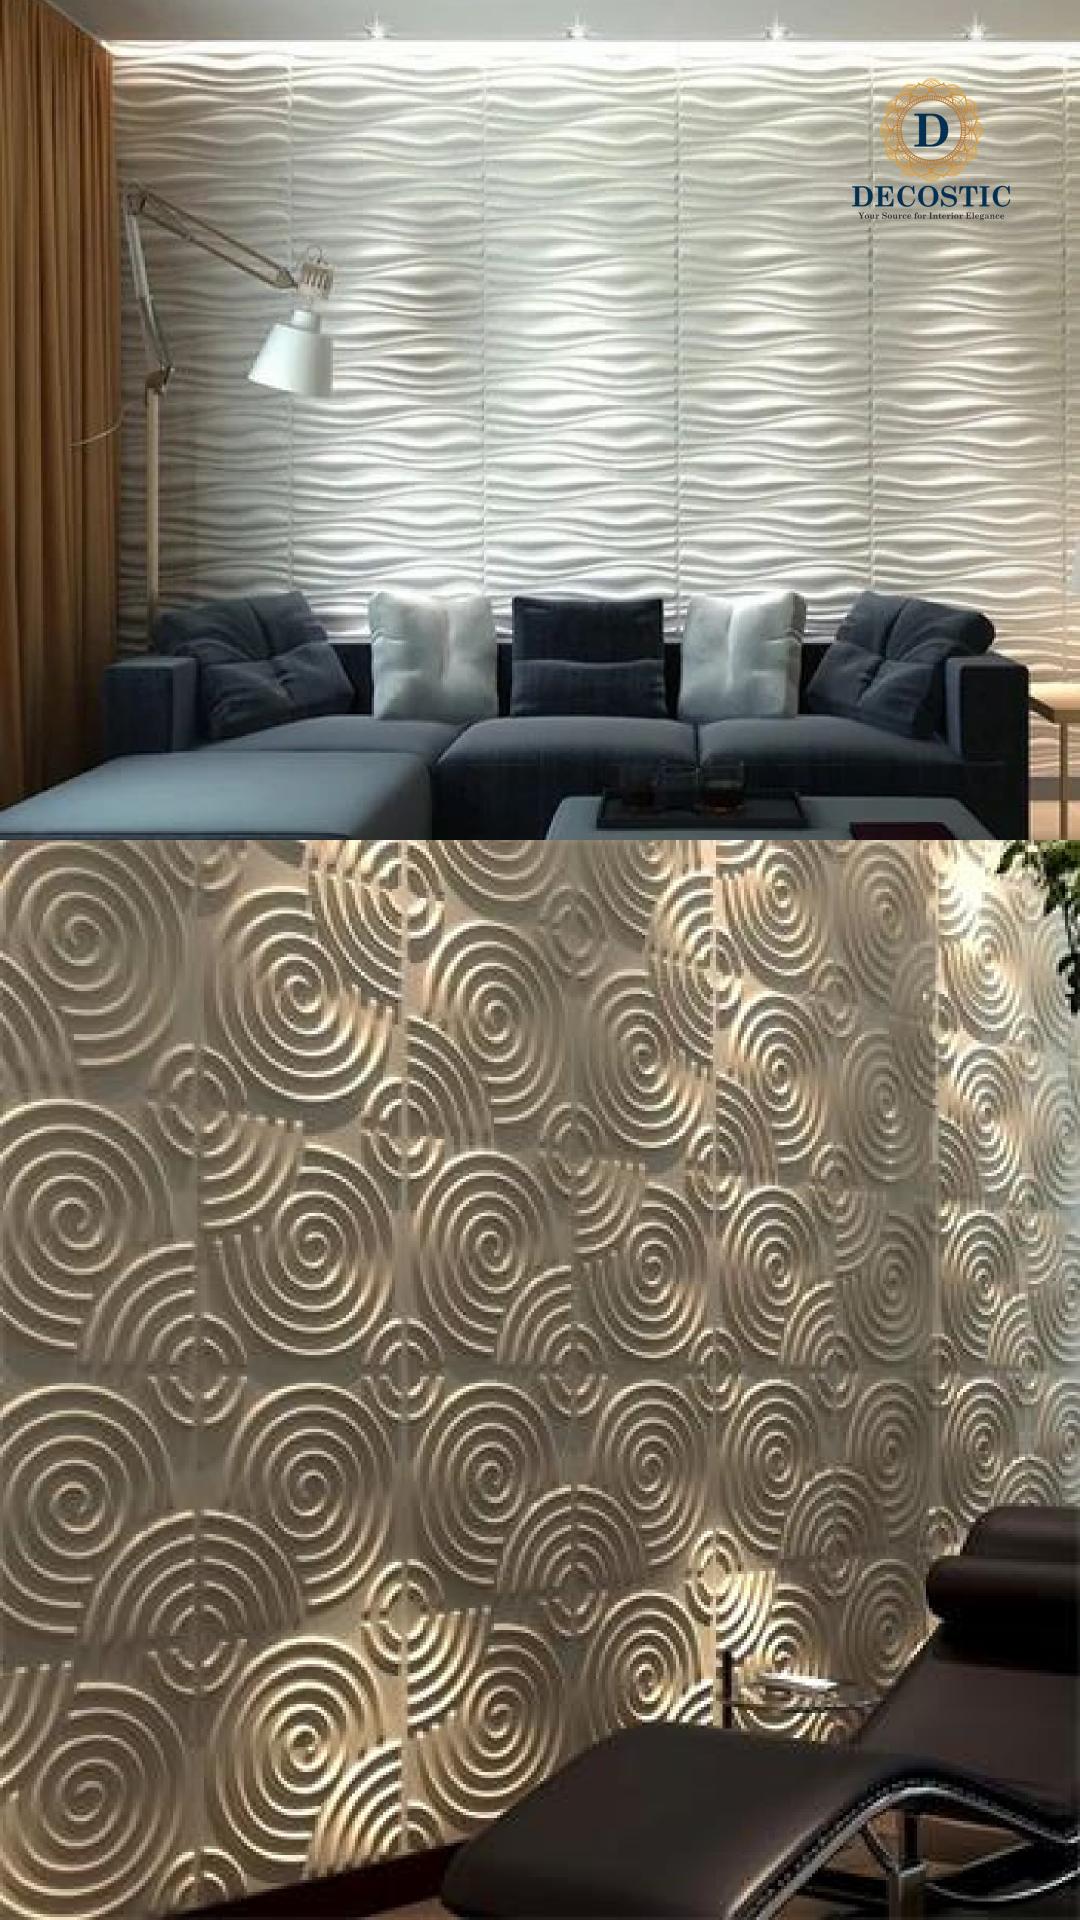

## Thank you

MDF is an attractive and brawny wave board and grill wall panel. It is commonly used for very special look of the interiors. It has the royal appeal with strapping 3D effect. Now-a-days such eye catching wood panel is used most for the different locations to put up extraordinary look. are creative looking wall panel. It is made from medium density fiber (MDF) of wood. It can be also used for ceiling partitions and paneling. It is also used to make more highlight the part of premise or specific area of that premise. We also offer custom design and pattern.

Wave Board, Gril Board are first choice of architects and interior designers.