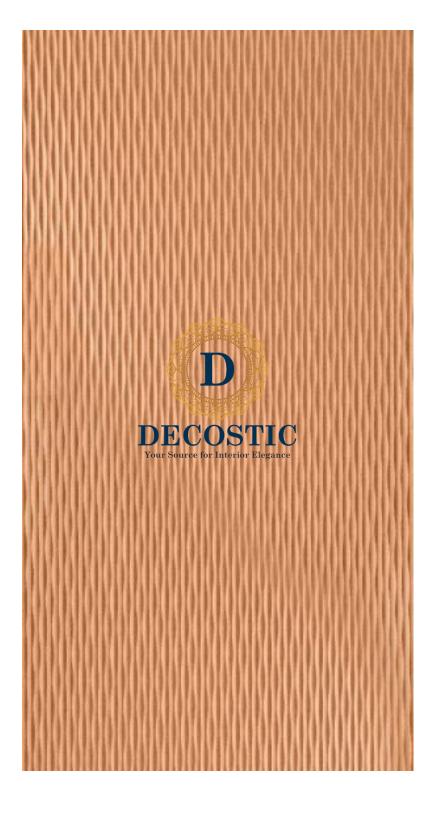

# MDF WAVE BOARD

Material- MDF Thickness- 6mm, 8mm, 12mm

Material- MDF Thickness- 6mm

WB\_15005

WB\_15026

### Wave Board

Material- MDF **Thickness-8mm** 

Material- MDF Thickness- 12mm

WB\_15503