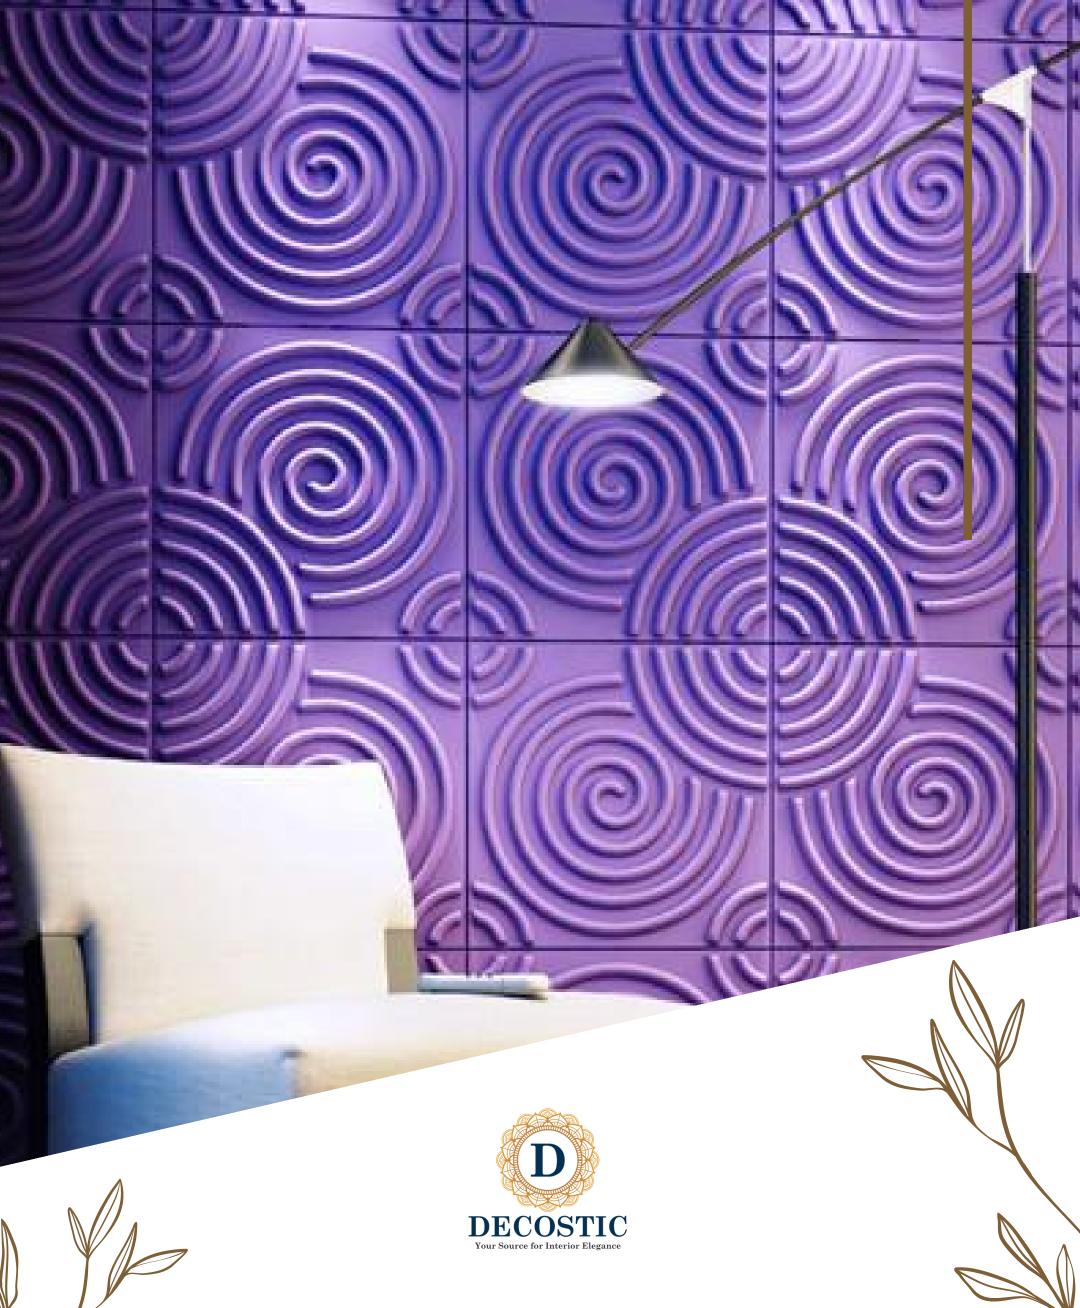

## Thank you

MDF is an attractive and brawny wave board and grill wall panel. It is commonly used for very special look of the interiors. It has the royal appeal with strapping 3D effect. Now-a-days such eye catching wood panel is used most for the different locations to put up extraordinary look. are creative looking wall panel. It is made from medium density fiber (MDF) of wood. It can be also used for ceiling partitions and paneling. It is also used to make more highlight the part of premise or specific area of that premise. We also offer custom design and pattern.

Wave Board, Gril Board are first choice of architects and interior designers.