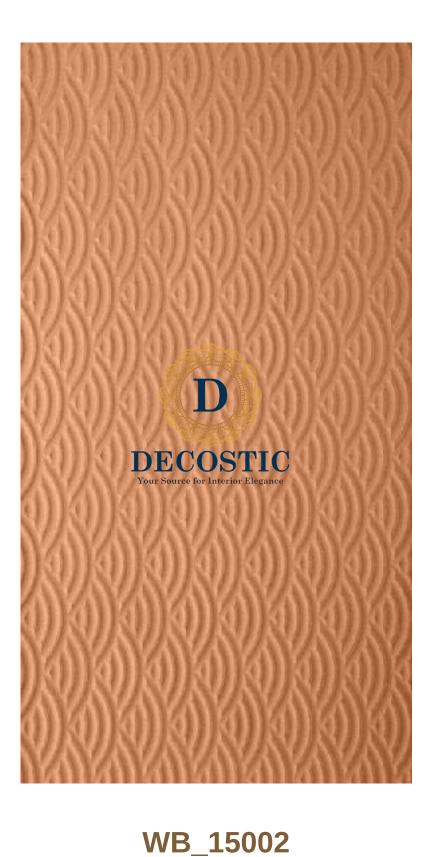

# MDF WAVE BOARD

Material- MDF Thickness- 6mm, 8mm, 12mm

Material- MDF Thickness- 6mm

WB\_15005

WB\_15026

## Thank you

MDF is an attractive and brawny wave board and grill wall panel. It is commonly used for very special look of the interiors. It has the royal appeal with strapping 3D effect. Now-a-days such eye catching wood panel is used most for the different locations to put up extraordinary look. are creative looking wall panel. It is made from medium density fiber (MDF) of wood. It can be also used for ceiling partitions and paneling. It is also used to make more highlight the part of premise or specific area of that premise. We also offer custom design and pattern.