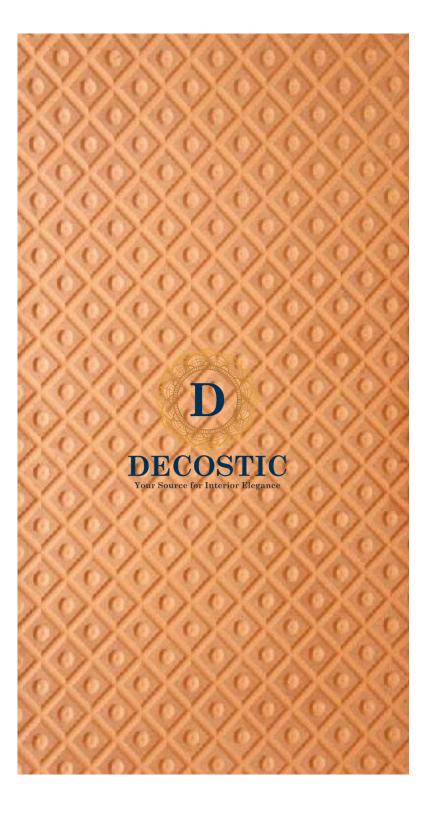

# MDF WAVE BOARD

Material- MDF Thickness- 6mm, 8mm, 12mm

Material- MDF Thickness- 6mm

WB\_15005

WB\_15026

## Thank you

MDF is an attractive and brawny wave board and grill wall panel. It is commonly used for very special look of the interiors. It has the royal appeal with strapping 3D effect. Now-a-days such eye catching wood panel is used most for the different locations to put up extraordinary look. are creative looking wall panel. It is made from medium density fiber (MDF) of wood. It can be also used for ceiling partitions and paneling. It is also used to make more highlight the part of premise or specific area of that premise. We also offer custom design and pattern.

Wave Board, Gril Board are first choice of architects and interior designers.