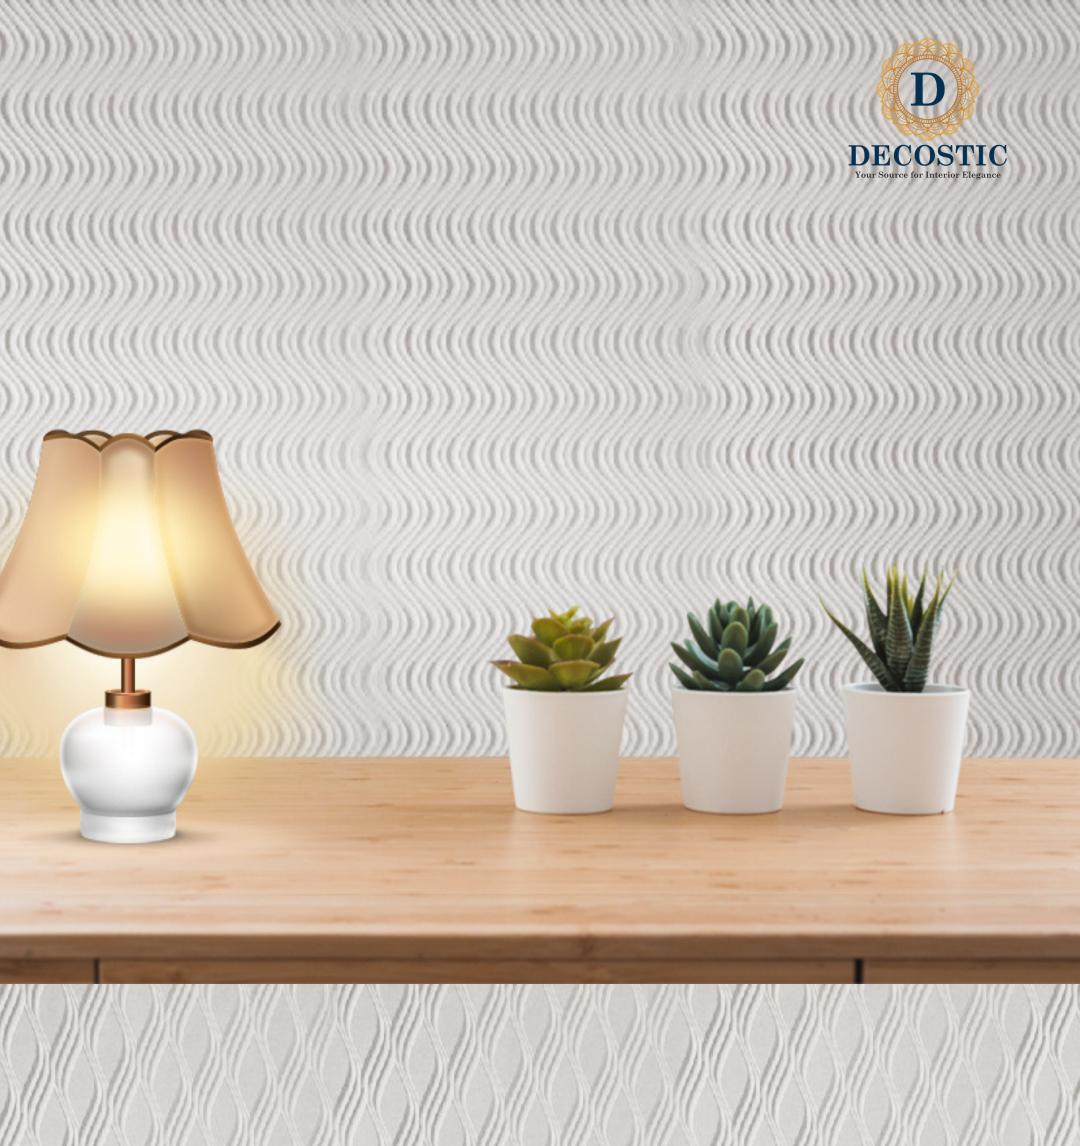

## Thank you

MDF is an attractive and brawny wave board and grill wall panel. It is commonly used for very special look of the interiors. It has the royal appeal with strapping 3D effect. Now-a-days such eye catching wood panel is used most for the different locations to put up extraordinary look. are creative looking wall panel. It is made from medium density fiber (MDF) of wood. It can be also used for ceiling partitions and paneling. It is also used to make more highlight the part of premise or specific area of that premise. We also offer custom design and pattern.

Wave Board, Gril Board are first choice of architects and interior designers.