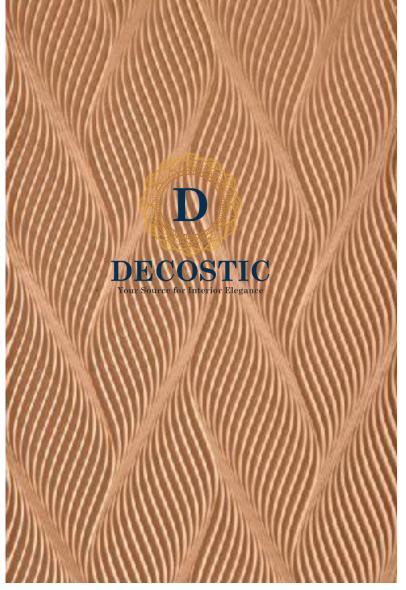

## Thank you

MDF is an attractive and brawny wave board and grill wall panel. It is commonly used for very special look of the interiors. It has the royal appeal with strapping 3D effect. Now-a-days such eye catching wood panel is used most for the different locations to put up extraordinary look. are creative looking wall panel. It is made from medium density fiber (MDF) of wood. It can be also used for ceiling partitions and paneling. It is also used to make more highlight the part of premise or specific area of that premise. We also offer custom design and pattern.

Wave Board, Gril Board are first choice of architects and interior designers.