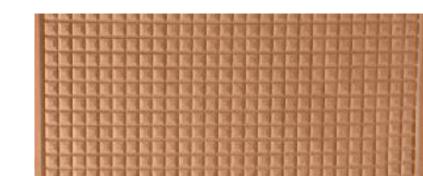

## Thank you

MDF is an attractive and brawny wave board and grill wall panel. It is commonly used for very special look of the interiors. It has the royal appeal with strapping 3D effect. Now-a-days such eye catching wood panel is used most for the different locations to put up extraordinary look. are creative looking wall panel. It is made from medium density fiber (MDF) of wood. It can be also used for ceiling partitions and paneling. It is also used to make more highlight the part of premise or specific area of that premise. We also offer custom design and pattern.

Wave Board, Gril Board are first choice of architects and interior designers.