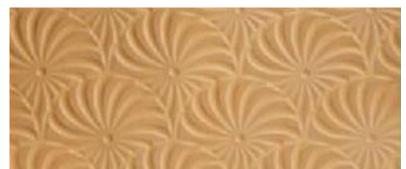

## Thank you

MDF is an attractive and brawny wave board and grill wall panel. It is commonly used for very special look of the interiors. It has the royal appeal with strapping 3D effect. Now-a-days such eye catching wood panel is used most for the different locations to put up extraordinary look. are creative looking wall panel. It is made from medium density fiber (MDF) of wood. It can be also used for ceiling partitions and paneling. It is also used to make more highlight the part of premise or specific area of that premise. We also offer custom design and pattern.

Wave Board, Gril Board are first choice of architects and interior designers.