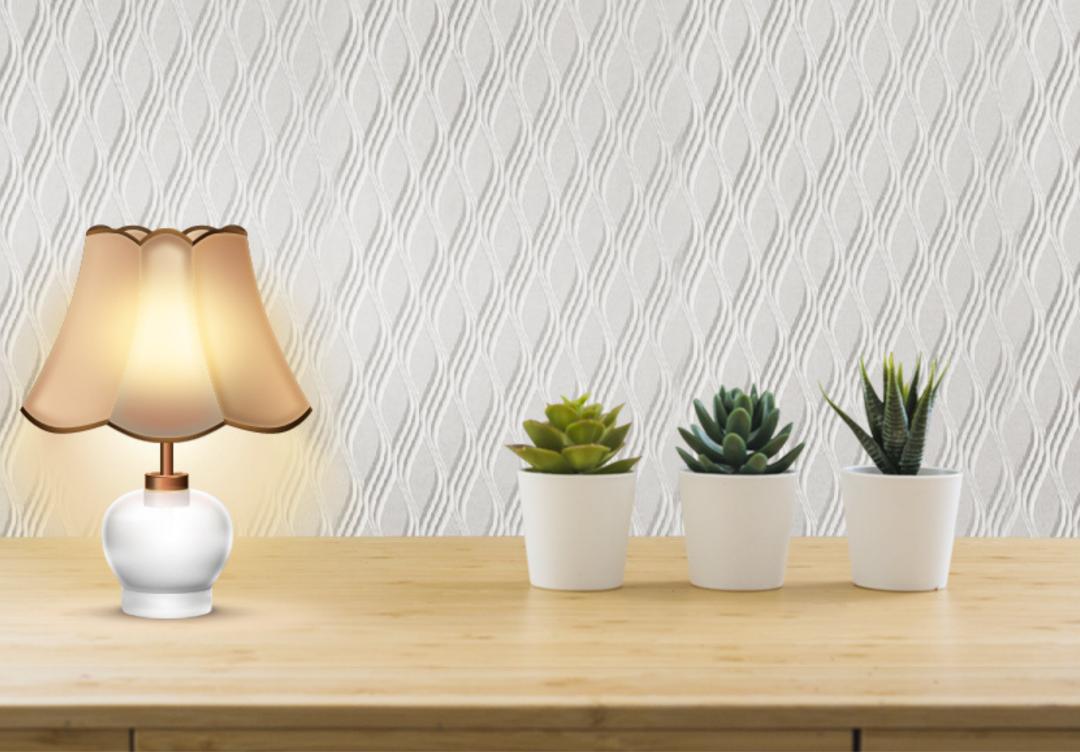

## Thank you

MDF is an attractive and brawny wave board and grill wall panel. It is commonly used for very special look of the interiors. It has the royal appeal with strapping 3D effect. Now-a-days such eye catching wood panel is used most for the different locations to put up extraordinary look. are creative looking wall panel. It is made from medium density fiber (MDF) of wood. It can be also used for ceiling partitions and paneling. It is also used to make more highlight the part of premise or specific area of that premise. We also offer custom design and pattern.

Wave Board, Gril Board are first choice of architects and interior designers.