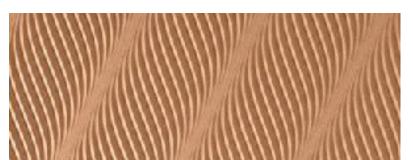

# MDF WAVE BOARD

Material- MDF Thickness- 6mm, 8mm, 12mm

Material- MDF Thickness- 6mm

WB\_15005

WB\_15026

### Wave Board

Material- MDF **Thickness-8mm** 

Material- MDF Thickness- 12mm

WB\_15503