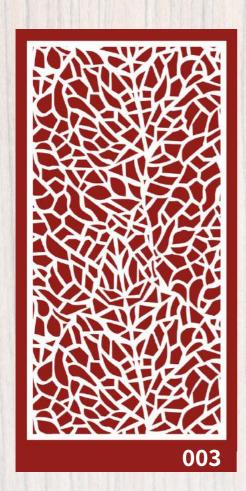

### Customize All Jali

One size, or style, will never suit everyone. At Decostic One Stop Interior Solution. we believe in great design for all, and lots of choice, so your jali will fit your space, your taste, and your budget perfectly. You can edit and customize any design you find, to suit your requirements. We primarily serve the hospitality, cabinetry, and residential design industries. Interior designers and architects as well as builders and fine woodworkers find that our beautiful, dramatic, and functional CNC jali-cut panels provide custom solutions to their design ideas.