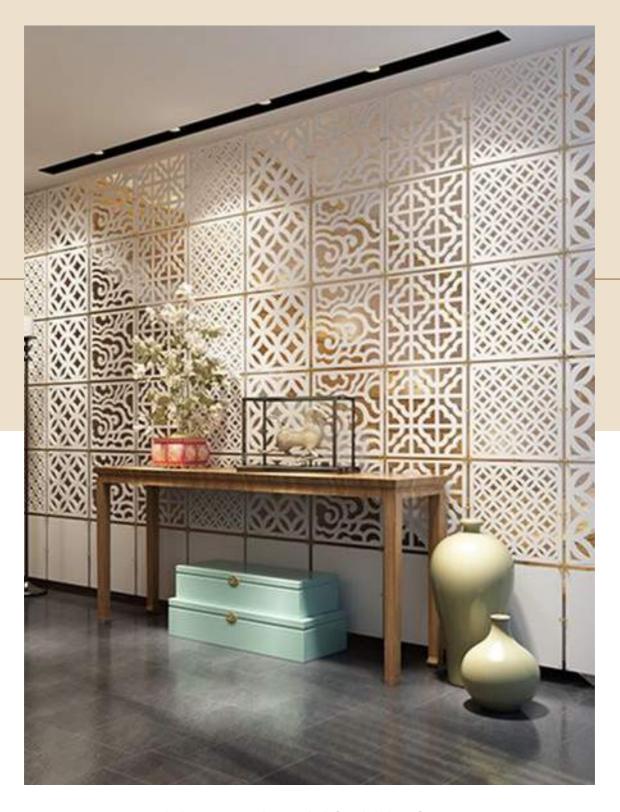

### Customize All Jali

One size, or style, will never suit everyone. At Decostic One Stop Interior Solution. we believe in great design for all, and lots of choice, so your jali will fit your space, your taste, and your budget perfectly. You can edit and customize any design you find, to suit your requirements. We primarily serve the hospitality, cabinetry, and residential design industries. Interior designers and architects as well as builders and fine woodworkers find that our beautiful, dramatic, and functional CNC jali-cut panels provide custom solutions to their design ideas.