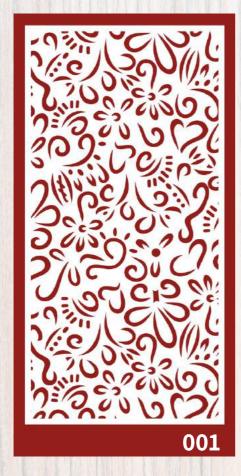

### Customize All Jali

One size, or style, will never suit everyone. At Decostic One Stop Interior Solution. we believe in great design for all, and lots of choice, so your jali will fit your space, your taste, and your budget perfectly. You can edit and customize any design you find, to suit your requirements. We primarily serve the hospitality, cabinetry, and residential design industries. Interior designers and architects as well as builders and fine woodworkers find that our beautiful, dramatic, and functional CNC jali-cut panels provide custom solutions to their design ideas.