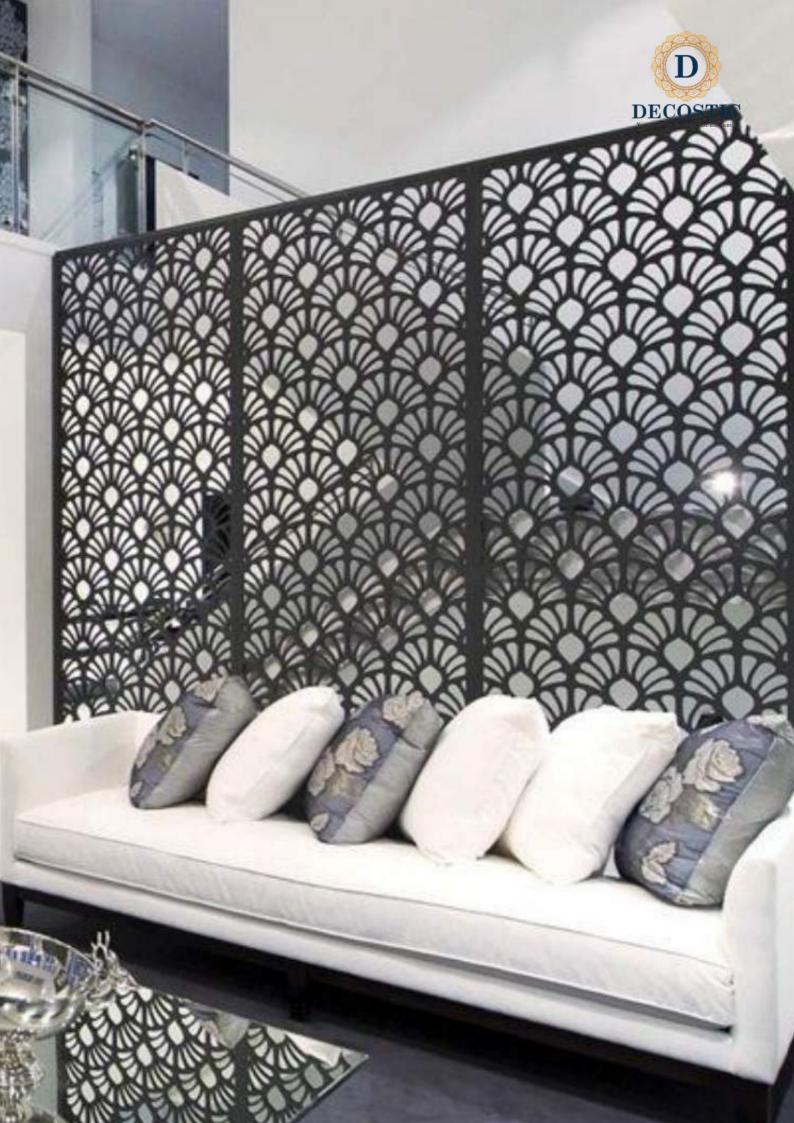

### Customize All Jali

One size, or style, will never suit everyone. At Decostic One Stop Interior Solution. we believe in great design for all, and lots of choice, so your jali will fit your space, your taste, and your budget perfectly. You can edit and customize any design you find, to suit your requirements. We primarily serve the hospitality, cabinetry, and residential design industries. Interior designers and architects as well as builders and fine woodworkers find that our beautiful, dramatic, and functional CNC jali-cut panels provide custom solutions to their design ideas.